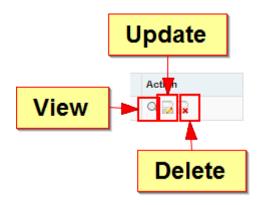

### Cataract Surgical Record — Observe / Assist

Click button to update existing record

Click

button to delete existing record

Click

button to view existing record

Click Click Cord Which you have performed / supervised / observed / assisted

Click button to update existing record

Click

button to delete existing record

Click

button to view existing record

Click Click to view/update/add Procedures Record which you have performed / supervised / observed / assisted

Click button to update existing record

Click

button to delete existing record

Click

button to view existing record

■ Click Teaching Involvement

to view/update/add your Teaching

Click button to update existing record

Click

button to delete existing record

Click

button to view existing record

#### Presentation Record

Click button to update existing record

Click

button to delete existing record

Click

button to view existing record

■ Click Research Milestone

to view/update/add your research

Click button to update existing record

Click

button to delete existing record

Click

button to view existing record

Click Publication Record
Records

to view/update/add your publication

- If you've entered your publication record via Research Milestone page, it will appear in the publication Record list
- Click New Record to add new publication record.

Click button to update existing record

Click

button to delete existing record

Click

button to view existing record

■ Click Audit / QA Activities

to view/update/add your Audit / QA

Click button to update existing record

Click

button to delete existing record

Click

button to view existing record

■Click Click Table Activity to view/update/add your weekly rotation time table activity. You only need to add another new record

Click button to update existing record

Click

button to delete existing record

Click

button to view existing record

Upon completion of all logbook activities for the rotation, click
 CCA box and it will change to yellow