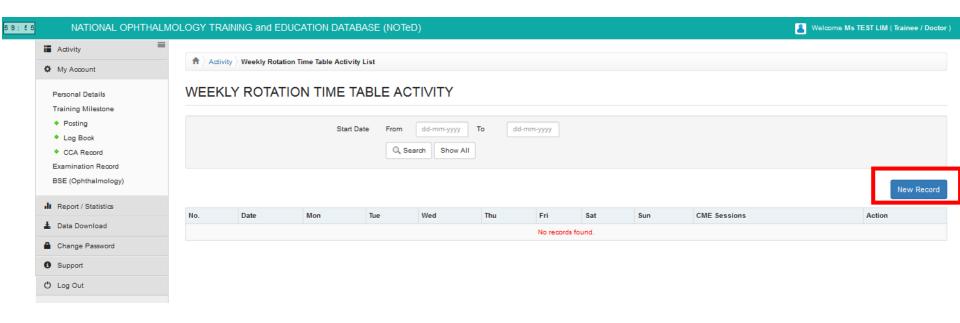

Click button to update existing record

Click

button to delete existing record

Click

button to view existing record

■Click Click Table Activity to view/update/add your weekly rotation time table activity. You only need to add another new record

■ Click New Record to add your new Weekly Rotation Time Table Activity record

Complete the Weekly Rotation Time Table Activity form and click

Click button to update existing record

button to delete existing record