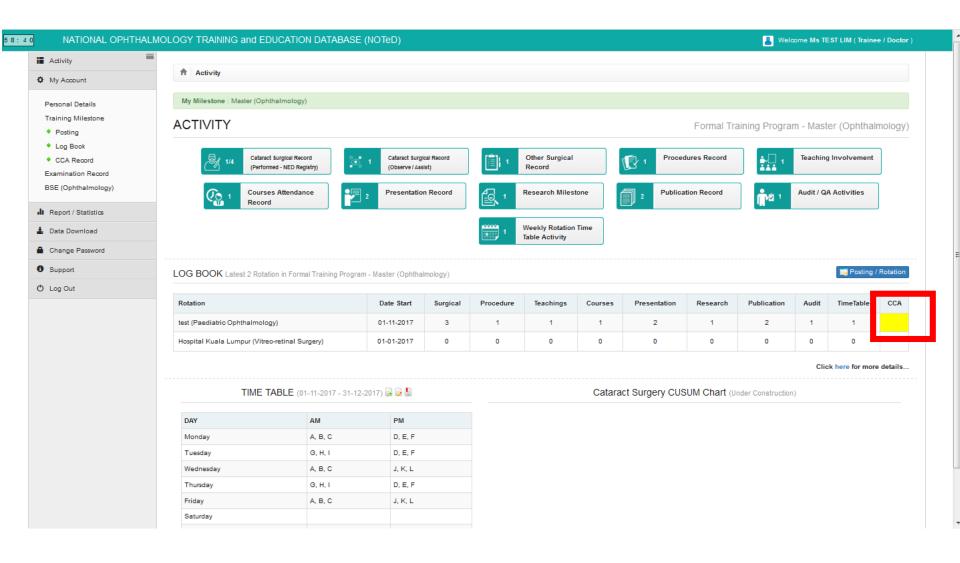

Click button to update existing record

Click

button to delete existing record

Click

button to view existing record

Upon completion of all logbook activities for the rotation, click
 CCA box and it will change to yellow