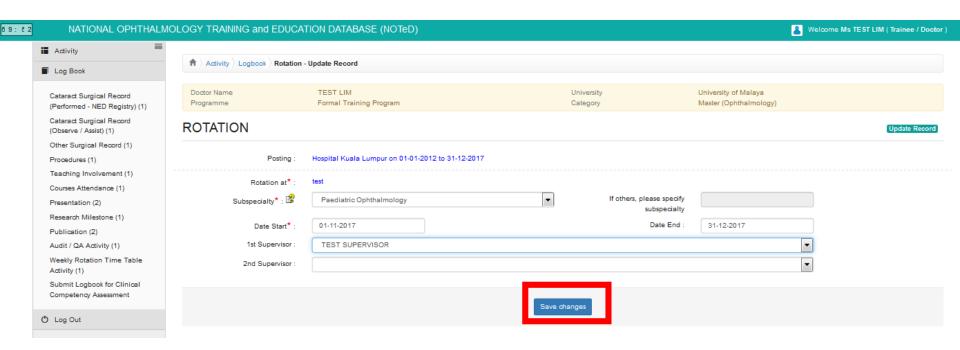

- If no supervisor was specified, an error box will appear. Click ok.
- Click on the error link.

Click here link to update supervisor name

Select supervisor and click

Save changes

If everything is complete, click logbook to the named Supervisor(s).