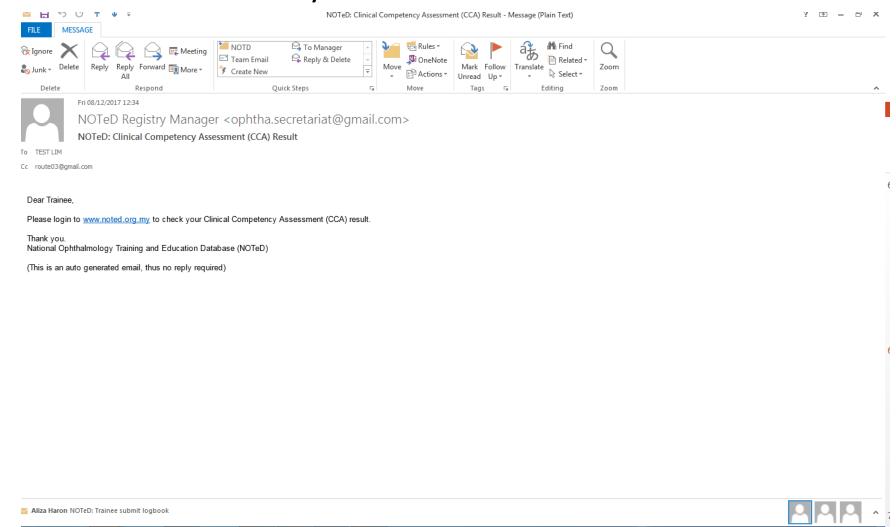

• After your supervisor has reviewed your logbook and provided clinical competency assessment result, you will also receive an auto email from the system.