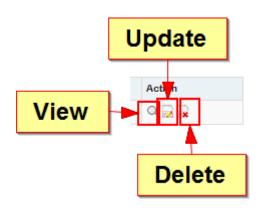

### Cataract Surgical Record — Observe / Assist

Click button to update existing record

Click

button to delete existing record

Click

button to view existing record

Click Click Cord Which you have performed / supervised / observed / assisted

Click button to update existing record

Click

button to delete existing record

Click

button to view existing record

Click Click to view/update/add Procedures Record which you have performed / supervised / observed / assisted

Click button to update existing record

Click

button to delete existing record

Click

button to view existing record

■ Click Teaching Involvement

to view/update/add your Teaching

Click button to update existing record

Click

button to delete existing record

Click

button to view existing record

#### Presentation Record

Click button to update existing record

Click

button to delete existing record

Click

button to view existing record

■ Click Research Milestone

to view/update/add your research

Click button to update existing record

Click

button to delete existing record

Click

button to view existing record

Click Publication Record
Records

to view/update/add your publication

- If you've entered your publication record via Research Milestone page, it will appear in the publication Record list
- Click New Record to add new publication record.

Click button to update existing record

Click

button to delete existing record

Click

button to view existing record

■ Click Audit / QA Activities

to view/update/add your Audit / QA

Click button to update existing record

Click

button to delete existing record

Click

button to view existing record

■Click Click Table Activity to view/update/add your weekly rotation time table activity. You only need to add another new record

Click

button to view existing record

■ Click New Record to add the history of your examination record for the current formal training.

Complete the examination record form and click

Please keep your examination results up to date! You are responsible to update your examination result within 1 month of receiving each result.

Click button to update existing record

Click

button to delete existing record

Click

button to view existing record

Upon completion of all logbook activities for the rotation, click
 CCA box and it will change to yellow