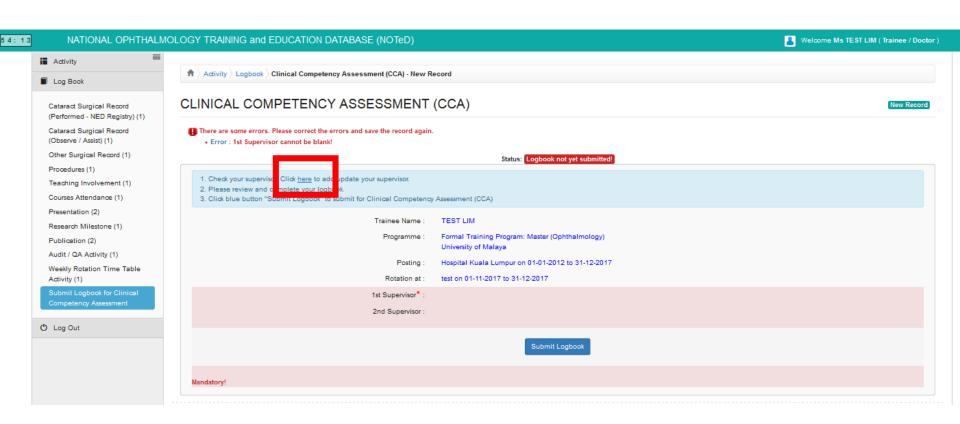

- If no supervisor was specified, an error box will appear. Click ok.
- Click on the error link.

Click here link to update supervisor name

Select supervisor and click

Save changes

If everything is complete, click logbook to the named Supervisor(s).