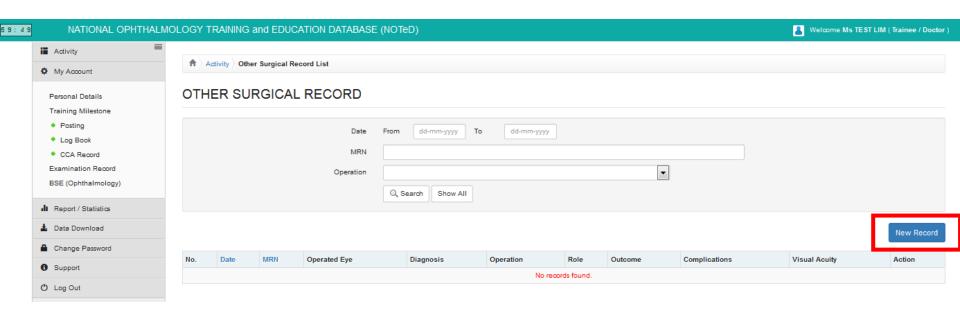

■ Click New Record to add new cataract surgical record which you have performed / supervised / observed / assisted

■ Complete the Other Surgical Record form and click

| or Name<br>gramme          | TEST LIM<br>Formal Training Program               |   | University<br>Category | University of Malaya<br>Master (Ophthalmology) |         |
|----------------------------|---------------------------------------------------|---|------------------------|------------------------------------------------|---------|
| HER SURGICAL               | RECORD                                            |   |                        |                                                | New Rec |
| Posting :                  | Hospital Kuala Lumpur on 01-01-2012 to 31-12-2017 |   |                        | •                                              |         |
| Rotation at :              | test on 01-11-2017 to 31-12-2017                  |   |                        | •                                              |         |
| Date of Operation*:        | dd-mm-yyyy                                        |   | MRN*:                  |                                                |         |
| Operated Eye*:             | Left Eye Right Eye Both Eye Missing               |   |                        |                                                |         |
| Diagnosis*:                |                                                   |   |                        |                                                |         |
| Operation*:                | Select an Option                                  |   |                        | Ψ                                              |         |
| Role*:                     | Performed without supervision                     |   |                        |                                                |         |
|                            | Performed under supervision                       |   |                        |                                                |         |
|                            | Supervising a junior Assisting Surgeon            |   |                        |                                                |         |
|                            | Observer                                          |   |                        |                                                |         |
|                            | ☐ Emergency                                       |   |                        |                                                |         |
|                            |                                                   |   |                        |                                                |         |
| perative                   |                                                   |   |                        |                                                |         |
| Visual Acuity (VA) :       | Right Eye :                                       |   | Left Eye :             |                                                |         |
|                            | Missing                                           | ~ | Missing                | ▼                                              |         |
| Operative                  |                                                   |   |                        |                                                |         |
| Unsided VA :               | Right Eye :                                       |   | Left Eye :             |                                                |         |
|                            | Missing                                           | • | Missing                | ▼.                                             |         |
| Best Corrected VA (BCVA) : | Right Eye :                                       |   | Left Eye :             |                                                |         |
|                            | Missing                                           | • | Missing                | ▼                                              |         |
| Refracted VA :             | Right Eye :                                       |   | Left Eye :             |                                                |         |
|                            | Missing                                           | ~ | Missing                | ▼                                              |         |
| Refracted VA Sp :          | ○ + ○ - ○ NA                                      |   | ⊚ + ⊚ - ⊚ NA           |                                                |         |
| Refracted VA Cy :          |                                                   |   |                        |                                                |         |
| Refracted VA Axis :        |                                                   |   |                        |                                                |         |
| Outcome :                  |                                                   |   |                        |                                                |         |
| Complications :            |                                                   |   |                        |                                                |         |
| Remarks :                  |                                                   |   |                        |                                                |         |
|                            |                                                   |   |                        |                                                |         |
|                            |                                                   |   |                        |                                                |         |

Click button to update existing record

Click

button to delete existing record

Click

button to view existing record

Click Click to view/update/add Procedures Record which you have performed / supervised / observed / assisted