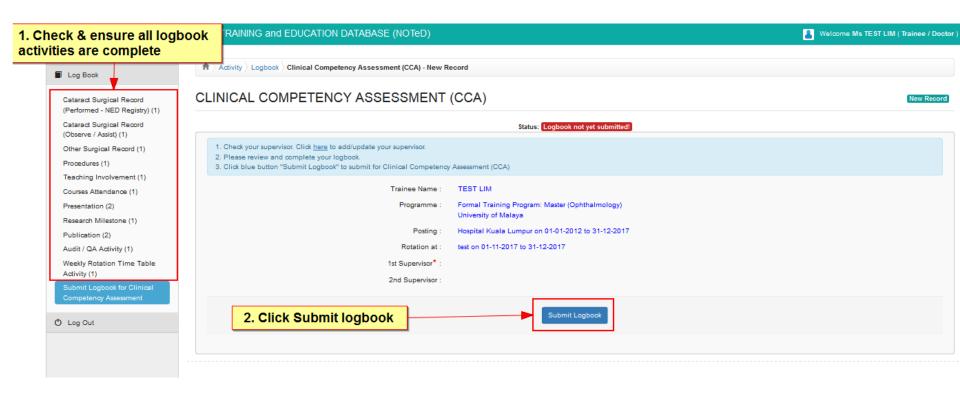

Click button to update existing record

Click

button to delete existing record

Click

button to view existing record

Upon completion of all logbook activities for the rotation, click
 CCA box and it will change to yellow

■ At the Clinical Competency Assessment page that appears, review all the logbook activities that you have completed which are summarized on the left panel. If ok, click Submit Logbook to submit the logbook to the named supervisor.