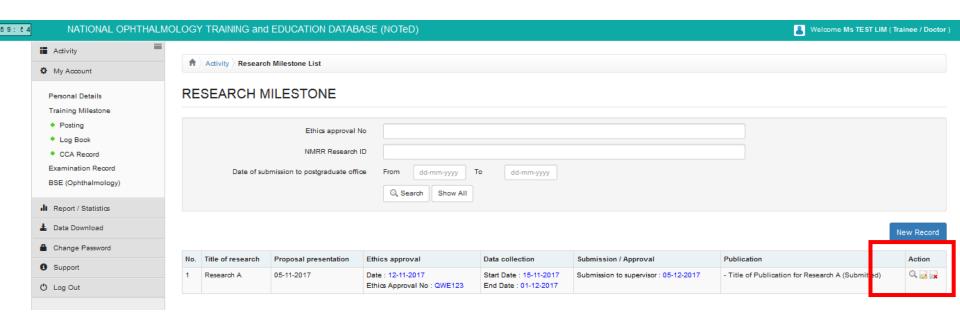

#### Presentation Record

Click button to update existing record

Click

button to delete existing record

Click

button to view existing record

■ Click Research Milestone

to view/update/add your research

#### milestone Record

■Click New Record to add new research milestone record.

Complete the Research Milestone Record form and click

• If there are any publication from the research, please click

### Research Milestone Record – add publication

Complete the Publication Record form and click

|                                     | LMOLOGY TRAINING and EDUCAT         | TON DATABASE (NOTED)                   |                                     |                     |                                                | Welcome Ms TEST LIM (Trainee / Doct |  |
|-------------------------------------|-------------------------------------|----------------------------------------|-------------------------------------|---------------------|------------------------------------------------|-------------------------------------|--|
| Activity                            | Activity Publication List Pu        | blication - New Record                 |                                     |                     |                                                |                                     |  |
| My Account                          | n / Adivity / Publication List / Pu | oncation - New Record                  |                                     |                     |                                                |                                     |  |
| Personal Details Training Milestone | Doctor Name<br>Programme            | TEST LIM<br>Formal Training Program    | University<br>Category              |                     | University of Malaya<br>Master (Ophthalmology) |                                     |  |
| Posting Log Book                    | PUBLICATION                         |                                        |                                     |                     |                                                | New Record                          |  |
| CCA Record     Examination Record   | Posting :                           | Hospital Kuala Lumpur on 01-01-        | 2012 to 31-12-2017                  |                     |                                                | •                                   |  |
| BSE (Ophthalmology)                 | Rotation at :                       | test on 01-11-2017 to 31-12-2017       |                                     |                     |                                                | ▼                                   |  |
| Report / Statistics                 | Title of Publication*:              |                                        | Title of Publication for Research A |                     |                                                |                                     |  |
| Data Download                       |                                     | (Note: Name of Journal / Book / Newspa | iper / Others)                      |                     |                                                |                                     |  |
| Change Password                     | Co-authors :                        | TEST LIM                               |                                     |                     |                                                |                                     |  |
| Support                             | Volume : Page From :                |                                        |                                     | Issue :             |                                                |                                     |  |
| Log Out                             | Page To :                           |                                        |                                     | Publication Year:   |                                                | •                                   |  |
|                                     | DOI (Digital Object Identifier) :   |                                        |                                     | r dolication worth. |                                                |                                     |  |
|                                     | Website link :                      |                                        |                                     |                     |                                                |                                     |  |
|                                     | Status*:                            | Submitted                              |                                     |                     |                                                | ▼                                   |  |
|                                     | Remarks :                           | Remarks                                |                                     |                     |                                                |                                     |  |
|                                     |                                     |                                        |                                     |                     |                                                | _                                   |  |
|                                     |                                     |                                        | Save                                |                     |                                                |                                     |  |

Review and save Research Milestone form and click

Save changes

■ Click button to update existing publication record, button to delete existing publication record or Add Publication to add new publication record