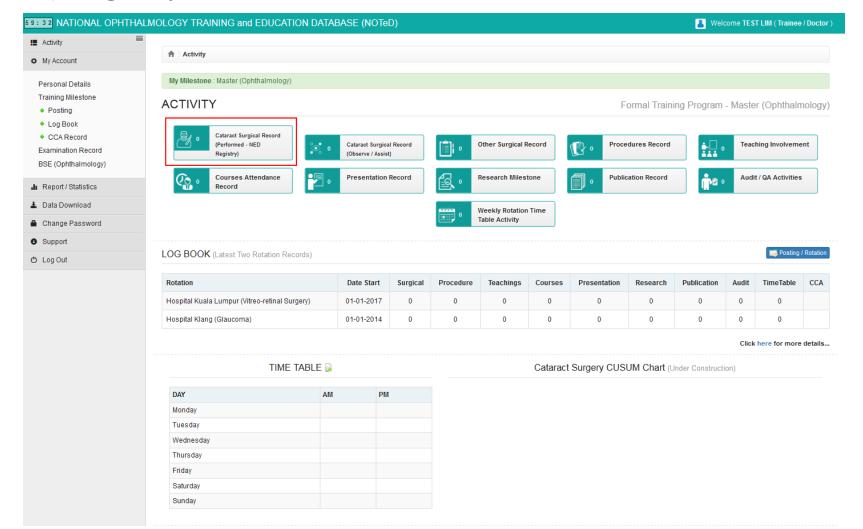

#### Dashboard page

■Click Cherformed - NED Registry) to add Cataract Surgical Record which you have performed. It will be entered via National Eye Database (NED) Registry