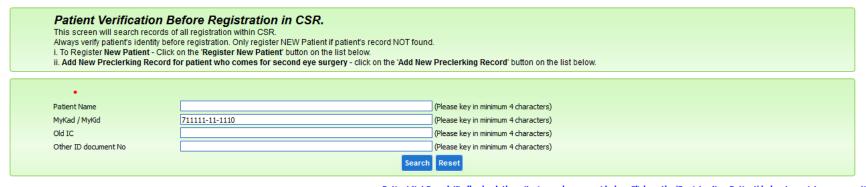

At the Patient menu, select Search and Register patient prior to registration to avoid duplicate patient in NED

If patient is not found, click Register New Patient

Patient Not Found, Kindly check the criteria you have provided, or Click on the 'Register New Patient' below to register a new patient

Register NEW Patient

Patient Search List
No. Patient ID Patient Details

Patient Verification Before Registration in CSR.

If patient is found, check whether existing record is the same as what you intend to enter.

|        | This scient will search records of all registration within CSR.                                                |                                |                    |                  |                                    |                                      |                                           |              |              |                    |         |  |
|--------|----------------------------------------------------------------------------------------------------------------|--------------------------------|--------------------|------------------|------------------------------------|--------------------------------------|-------------------------------------------|--------------|--------------|--------------------|---------|--|
|        | Always verify patient's identity before registration. Only register NEW Patient if patient's record NOT found. |                                |                    |                  |                                    |                                      |                                           |              |              |                    |         |  |
|        | i. To Register New Patient - Click on the 'Register New Patient' button on the list below.                     |                                |                    |                  |                                    |                                      |                                           |              |              |                    |         |  |
|        |                                                                                                                | ii. Add New Preclerking Record | for patient who co | mes for second e | ye surgery - click on the 'Add New | / Preclerkin                         | ng Record' button on the I                | list below.  |              |                    |         |  |
|        |                                                                                                                |                                |                    |                  |                                    |                                      |                                           |              |              |                    |         |  |
|        |                                                                                                                |                                |                    |                  |                                    |                                      |                                           |              |              |                    |         |  |
|        |                                                                                                                | •                              |                    |                  |                                    |                                      |                                           |              |              |                    |         |  |
|        | Patient Name (Please key in minimum 4 characters)                                                              |                                |                    |                  |                                    |                                      |                                           |              |              |                    |         |  |
|        |                                                                                                                | MyKad / MyKid                  | 711111-11-1111     |                  |                                    | (Please key                          | in minimum 4 characters)                  |              |              |                    |         |  |
|        |                                                                                                                | Old IC                         | 7                  |                  |                                    |                                      | in minimum 4 characters)                  |              |              |                    |         |  |
|        |                                                                                                                | Other ID document No           |                    |                  |                                    | (Please key in minimum 4 characters) |                                           |              |              |                    |         |  |
|        |                                                                                                                | Other 1D document No           |                    |                  |                                    | (Flease key                          | (Flease key in this influid 4 dialacters) |              |              |                    |         |  |
|        |                                                                                                                |                                |                    |                  | Search                             | Reset                                |                                           |              |              |                    |         |  |
|        |                                                                                                                |                                |                    |                  |                                    |                                      |                                           |              |              |                    |         |  |
|        |                                                                                                                |                                |                    |                  |                                    |                                      |                                           |              |              |                    |         |  |
| Patier | nt Search List                                                                                                 |                                |                    |                  |                                    |                                      |                                           |              |              |                    |         |  |
| _      |                                                                                                                |                                |                    |                  |                                    |                                      |                                           |              |              |                    |         |  |
| No.    | Patient ID                                                                                                     | Patient Details                |                    |                  |                                    |                                      |                                           |              |              |                    |         |  |
| 1      | 81485 Name : TEST 1111 2222<br>MyKad/MyKid : 711111-11-1111<br>Gender : Male                                   |                                |                    |                  |                                    |                                      |                                           |              | + ADD NEW    | Preclerking Record |         |  |
|        |                                                                                                                |                                |                    |                  |                                    |                                      |                                           |              |              | _                  |         |  |
|        |                                                                                                                |                                |                    | Notif ID         | Hospital / Clinic                  |                                      | Posterior Segment                         | Operated Eye | Pre Clerking | Operative          | Outcome |  |
|        |                                                                                                                | Date Birth: 11-11-1971         |                    | HOLII ID         | Tiospical / Clinic                 |                                      | Cannot be assessed                        | operated Lye | rie cierking | operative          | Outcome |  |
|        |                                                                                                                |                                |                    |                  | test                               |                                      |                                           |              | Q Ø 🗊 📆      | +                  |         |  |