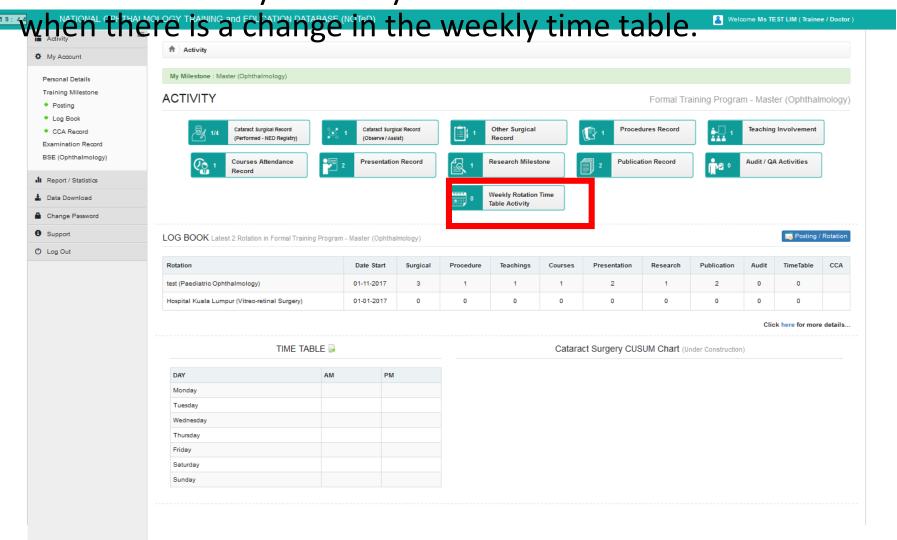

Click button to update existing record

Click

button to delete existing record

Click

button to view existing record

■Click Click Table Activity to view/update/add your weekly rotation time table activity. You only need to add another new record