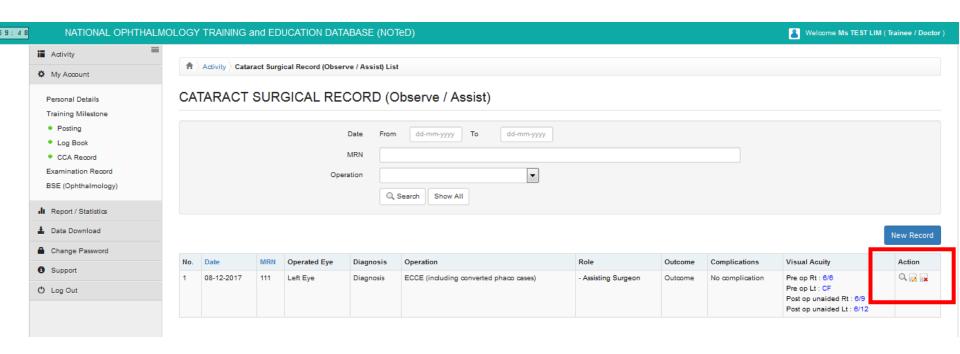

### Cataract Surgical Record — Observe / Assist

Click Cobserve / Assist)

to view/update/add Cataract Surgical Record which you have supervised / observed / assisted / emergency

### Cataract Surgical Record – Observe / Assist

■ Click New Record to add new cataract surgical record which you have supervised / observed / assisted / emergency

### Cataract Surgical Record — Observe / Assist

Click button to update existing record

Click

button to delete existing record

Click

button to view existing record

Click Click Cord Which you have performed / supervised / observed / assisted