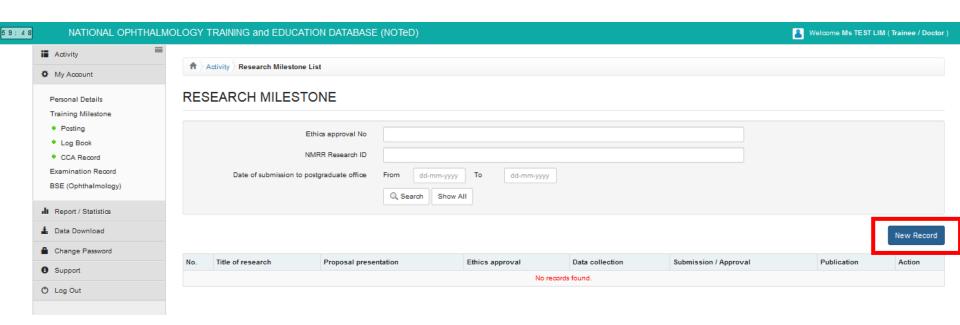

#### Presentation Record

Click button to update existing record

Click

button to delete existing record

Click

button to view existing record

■ Click Research Milestone

to view/update/add your research

#### milestone Record

■Click New Record to add new research milestone record.

Complete the Research Milestone Record form and click

• If there are any publication from the research, please click