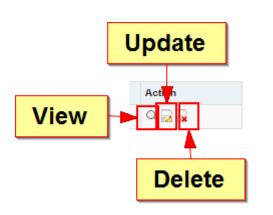

### Cataract Surgical Record — Observe / Assist

Click button to update existing record

Click

button to delete existing record

Click

button to view existing record

Click Click Cord Which you have performed / supervised / observed / assisted

Click button to update existing record

Click

button to delete existing record

Click

button to view existing record

Click Click to view/update/add Procedures Record which you have performed / supervised / observed / assisted

Click button to update existing record

Click

button to delete existing record

Click

button to view existing record

■ Click Teaching Involvement

to view/update/add your Teaching

Click button to update existing record

Click

button to delete existing record

Click

button to view existing record

#### Presentation Record

Click button to update existing record

Click

button to delete existing record

Click

button to view existing record

■ Click Research Milestone

to view/update/add your research

Click button to update existing record

Click

button to delete existing record

Click

button to view existing record

Click Publication Record
Records

to view/update/add your publication

- If you've entered your publication record via Research Milestone page, it will appear in the publication Record list
- Click New Record to add new publication record.

Click button to update existing record

Click

button to delete existing record

Click

button to view existing record

■ Click Audit / QA Activities

to view/update/add your Audit / QA

Click button to update existing record

Click

button to delete existing record

Click

button to view existing record

■Click Click Table Activity to view/update/add your weekly rotation time table activity. You only need to add another new record

Click button to update existing record

Click

button to delete existing record

Click

button to view existing record

Upon completion of all logbook activities for the rotation, click
 CCA box and it will change to yellow