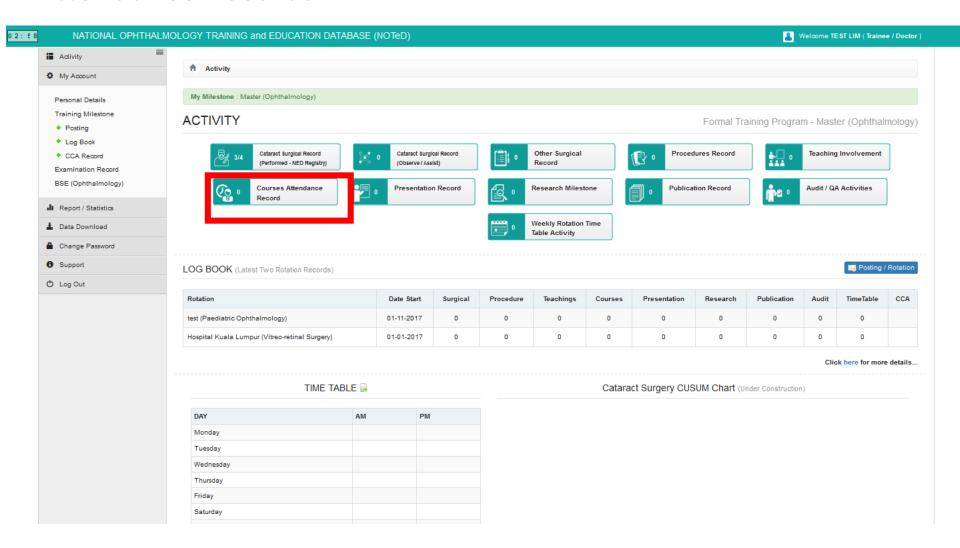

Click

button to view existing record

■ Click Courses Attendance Record

to view/update/add your Course

#### **Attendance Records**

■Click New Record to add your new course attendance record

■ If you are a presenter, kindly complete the Presentation details section. The presentation record will auto appear in Presentation Record too.