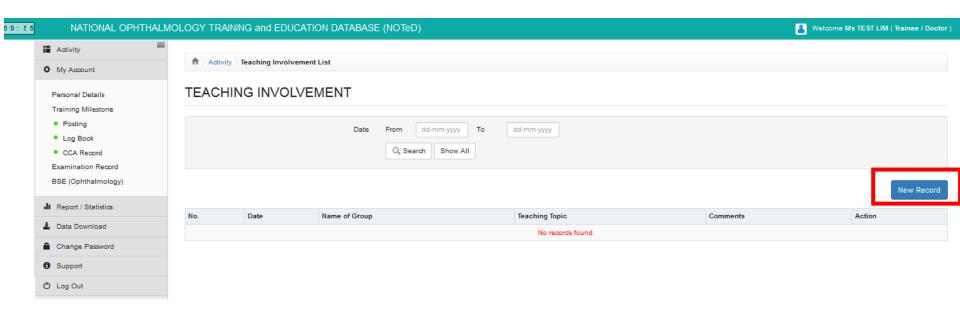

Click button to update existing record

Click

button to delete existing record

Click

button to view existing record

■ Click Teaching Involvement

to view/update/add your Teaching

#### involvement Records

■Click New Record to add your new teaching involvement record

■Complete the teaching involvement form and click

Click button to update existing record

Click

button to delete existing record