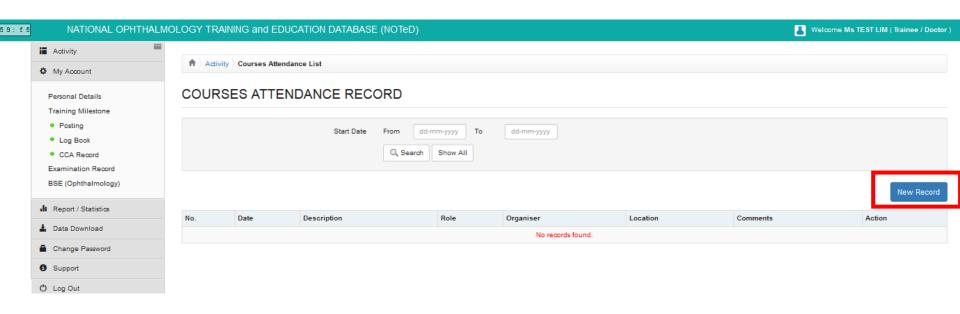

#### **Attendance Records**

■Click New Record to add your new course attendance record

■ If you are a presenter, kindly complete the Presentation details section. The presentation record will auto appear in Presentation Record too.

| 4          | ♠ Activity Courses Attendance Lis                          | st C                                           | ourses Attendance - New Record               |                                              |                     |                                        |              |  |            |  |
|------------|------------------------------------------------------------|------------------------------------------------|----------------------------------------------|----------------------------------------------|---------------------|----------------------------------------|--------------|--|------------|--|
| ecord too. | Doctor Name<br>Programme                                   |                                                | ST LIM<br>mal Training Program               | University<br>Category                       |                     | University of Mala<br>Master (Ophthalm |              |  |            |  |
|            | COURSES ATTENDA                                            |                                                |                                              |                                              |                     |                                        |              |  | New Record |  |
|            | Posting: Hospital Kuala Lumpur on 01-01-2012 to 31-12-2017 |                                                |                                              |                                              |                     |                                        |              |  |            |  |
|            | Rotation at :                                              | te                                             | st on 01-11-2017 to 31-12-2017               |                                              |                     |                                        | ▼            |  |            |  |
|            | Courses / Conferences attended durin                       | g this                                         | period of training. This can include courses | on audit, management or other relevant skill | ls.                 |                                        |              |  |            |  |
|            | Start Date* :                                              | 24                                             | -11-2017                                     |                                              | End Date :          | 26-11-2017                             |              |  |            |  |
|            | Description of course*:                                    | De                                             | scription of course                          |                                              |                     |                                        |              |  |            |  |
|            | Role*:                                                     | <b>V</b> P                                     | ▼ Presenter                                  |                                              |                     |                                        |              |  |            |  |
|            |                                                            |                                                |                                              |                                              |                     |                                        |              |  |            |  |
|            |                                                            | Organising committee Session Chairperson Judge |                                              |                                              |                     |                                        |              |  |            |  |
|            |                                                            |                                                | thers, specify                               |                                              |                     |                                        |              |  |            |  |
|            | Presentation details :                                     |                                                |                                              |                                              |                     |                                        |              |  |            |  |
|            | resentation details.                                       | No.                                            | Date                                         | Description of Presentation                  | Presentation Medium |                                        | Merit points |  | - Add      |  |
|            |                                                            | 1                                              | 25-11-2017                                   | Description of Presentation                  | Poster Presentation |                                        |              |  | Remove     |  |
|            | 0                                                          | _                                              |                                              |                                              |                     |                                        |              |  |            |  |
|            | Organiser :<br>Location :                                  |                                                | ganiser                                      |                                              |                     |                                        |              |  |            |  |
|            | Comments :                                                 |                                                |                                              |                                              |                     |                                        |              |  |            |  |
|            |                                                            |                                                |                                              |                                              |                     |                                        |              |  |            |  |
|            |                                                            |                                                |                                              |                                              |                     |                                        |              |  |            |  |
|            |                                                            |                                                |                                              | Save                                         |                     |                                        |              |  |            |  |
|            |                                                            |                                                |                                              |                                              |                     |                                        |              |  |            |  |