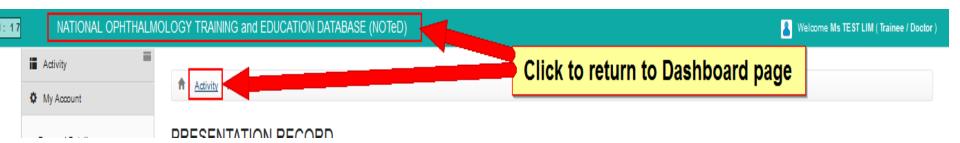

National Ophthalmology Training & Education Database (NOTeD)
User Guide

#### Helpdesk support

Office hour: Mon – Fri 9am to 8pm (excl Public Holiday)

■ Tel: 03 – 4041 8615 / 4042 8615

■ Fax: 03 – 4041 1615

Off office hour, please contact:

■ Amy – 019-2732568

### Return to Dashboard page

Dashboard page



### Begin Logbook

#### Dashboard page



■Click Cherformed - NED Registry) to add Cataract Surgical Record which you have performed. It will be entered via National Eye Database (NED) Registry



#### Create link to NED account

- If you already have NED user account, please fill the form below to link your NOTED user account with NED.
- ■If not, please go to <a href="https://www.macr.org.my/ened/fwbPage.jsp?fwbPageId=zAu\_security\_practices">https://www.macr.org.my/ened/fwbPage.jsp?fwbPageId=zAu\_security\_practices</a> and fill up the Security Policy and Authorisation Form (signed by HOD / Person in charge) and submit to NED Manager ned@acrm.org.my to create new NED account.



■ After you have linked it, it will show the list of records where you are the surgeon for the record.

| A