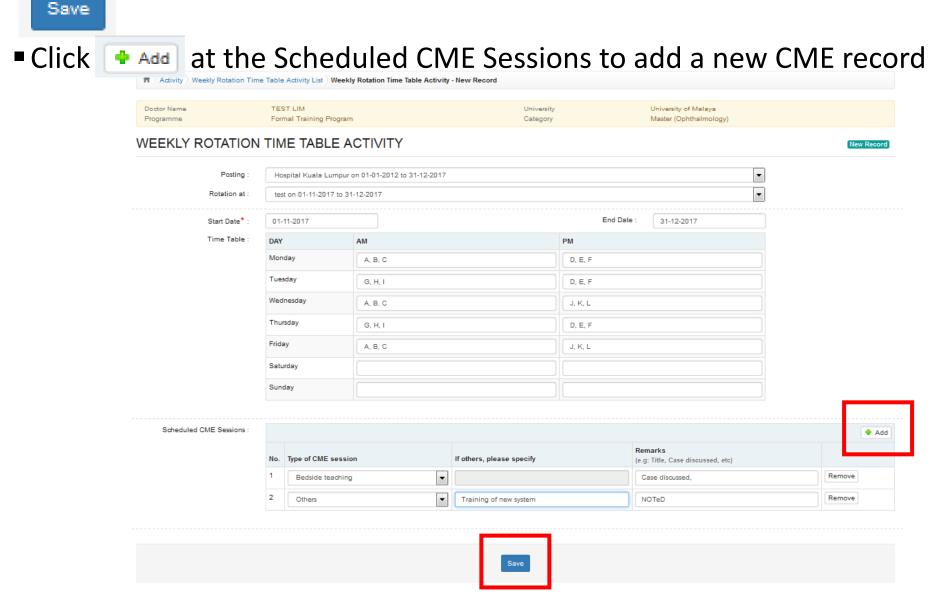

■ Click New Record to add your new Weekly Rotation Time Table Activity record

Complete the Weekly Rotation Time Table Activity form and click

Click button to update existing record

button to delete existing record