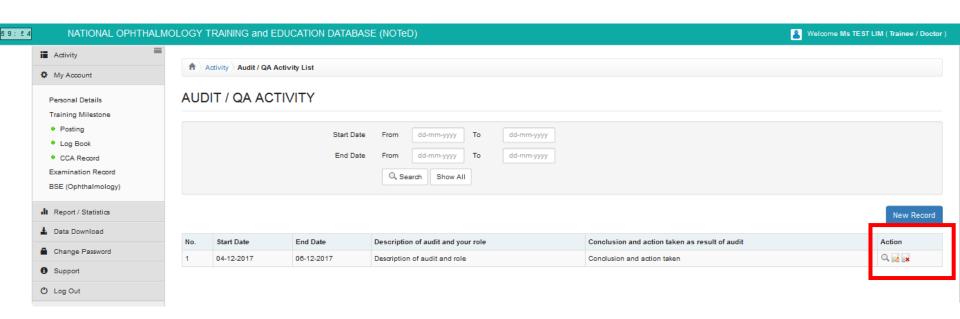

Click button to update existing record

Click

button to delete existing record

Click

button to view existing record

■ Click Audit / QA Activities

to view/update/add your Audit / QA

#### **Activities Records**

■Click New Record to add your new Audit / QA Activities record

Complete the Audit / QA Activities form and click

| ♠ Activity Audit / QA Activity List              | Audit / QA Activity - New Record                  |                        |                 |                                  |            |
|--------------------------------------------------|---------------------------------------------------|------------------------|-----------------|----------------------------------|------------|
|                                                  |                                                   |                        |                 |                                  |            |
| Doctor Name<br>Programme                         | TEST LIM<br>Formal Training Program               | University<br>Category |                 | ity of Malaya<br>(Ophthalmology) |            |
| AUDIT / QA ACTIVITY                              | (                                                 |                        |                 |                                  | New Record |
| Posting :                                        | Hospital Kuala Lumpur on 01-01-2012 to 31-12-2017 |                        |                 | •                                |            |
| Rotation at :                                    | test on 01-11-2017 to 31-12-2017                  |                        |                 | •                                |            |
| Start Date*:                                     | dd-mm-yyyy                                        |                        | End Date : dd-m | пт-уууу                          |            |
| Description of audit and your role*              |                                                   |                        |                 |                                  |            |
| Conclusion and action taken as result of audit : |                                                   |                        |                 |                                  |            |
|                                                  |                                                   | Save                   |                 |                                  |            |