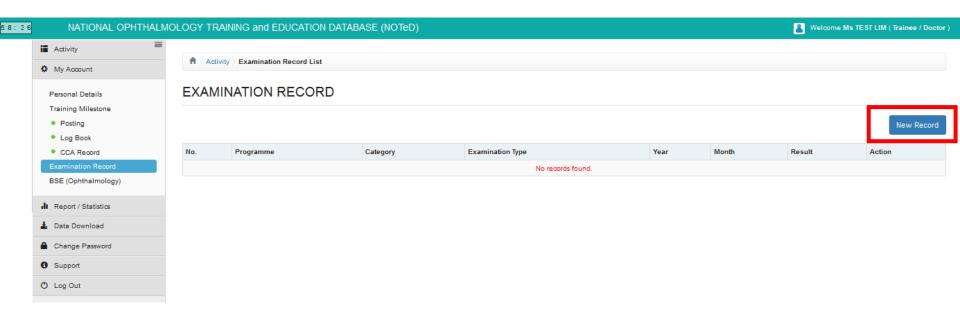

Click

button to view existing record

■ Click New Record to add the history of your examination record for the current formal training.

Complete the examination record form and click

Please keep your examination results up to date! You are responsible to update your examination result within 1 month of receiving each result.