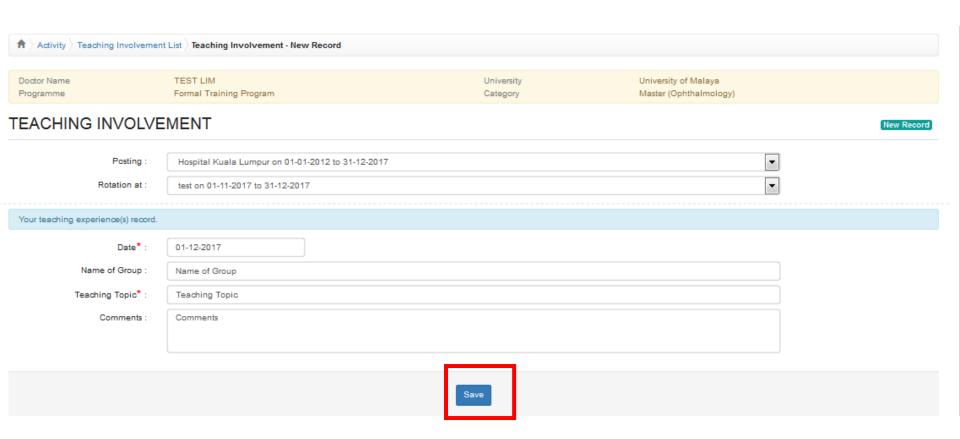

#### involvement Records

■Click New Record to add your new teaching involvement record

■Complete the teaching involvement form and click

Click button to update existing record

Click

button to delete existing record