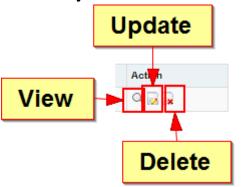

### Cataract Surgical Record — Observe / Assist

Click button to update existing record

Click

button to delete existing record

Click

button to view existing record

Click Click Cord Which you have performed / supervised / observed / assisted

Click button to update existing record

Click

button to delete existing record

Click

button to view existing record

Click Click to view/update/add Procedures Record which you have performed / supervised / observed / assisted

Click button to update existing record

Click

button to delete existing record

Click

button to view existing record

■ Click Teaching Involvement

to view/update/add your Teaching

Click button to update existing record

Click

button to delete existing record

Click

button to view existing record

#### Presentation Record

Click button to update existing record

Click

button to delete existing record

Click

button to view existing record

■ Click Research Milestone

to view/update/add your research

Click button to update existing record

Click

button to delete existing record

Click

button to view existing record

Click Publication Record
Records

to view/update/add your publication

- If you've entered your publication record via Research Milestone page, it will appear in the publication Record list
- Click New Record to add new publication record.

Click button to update existing record

Click

button to delete existing record

Click

button to view existing record

■ Click Audit / QA Activities

to view/update/add your Audit / QA

Click button to update existing record

Click

button to delete existing record

Click

button to view existing record

■Click Click Table Activity to view/update/add your weekly rotation time table activity. You only need to add another new record

Click button to update existing record

Click

button to delete existing record

Click

button to view existing record

Upon completion of all logbook activities for the rotation, click
 CCA box and it will change to yellow