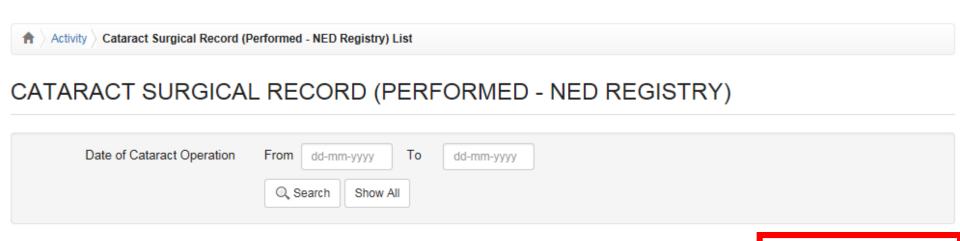

■ After you have linked it, it will show the list of records where you are the surgeon for the record.

| Activity / Catalact Surgical Record (Pr | enormed - NED Registry) List                     |
|-----------------------------------------|--------------------------------------------------|
| CATARACT SURGICAL                       | RECORD (PERFORMED - NED REGISTRY)                |
|                                         |                                                  |
| Date of Cataract Operation              | From dd-mm-yyyy To dd-mm-yyyy  Q Search Show All |

#### Go to NED CSR Registry

| No. | Notif<br>ID | Preclerking done at      | Operative done at        | Outcome done at          | None Ocular<br>Comorbidity | Posterior Segment -<br>Cannot be assessed | Date of Cataract<br>Operation | Operated<br>Eye |
|-----|-------------|--------------------------|--------------------------|--------------------------|----------------------------|-------------------------------------------|-------------------------------|-----------------|
| 1   | 81436       | test                     | test                     |                          |                            |                                           | 07-12-2017                    | Left Eye        |
| 2   | 291250      | test                     | test                     | test                     | ₩                          |                                           | 05-02-2016                    | Left Eye        |
| 3   | 153668      | Hospital Umum<br>Sarawak | Hospital Umum<br>Sarawak | Hospital Umum<br>Sarawak |                            | ₩                                         | 09-11-2012                    | Left Eye        |
| 4   | 139309      | test                     | test                     | test                     |                            | ✓                                         | 09-01-2012                    | Left Eye        |

■ Click Go to NED CSR Registry button to add Cataract Surgical Record in NED

Go to NED CSR Registry

| No. | Notif<br>ID | Preclerking done at      | Operative done at        | Outcome done at          | None Ocular<br>Comorbidity | Posterior Segment -<br>Cannot be assessed | Date of Cataract<br>Operation | Operated<br>Eye |
|-----|-------------|--------------------------|--------------------------|--------------------------|----------------------------|-------------------------------------------|-------------------------------|-----------------|
| 1   | 81436       | test                     | test                     |                          |                            |                                           | 07-12-2017                    | Left Eye        |
| 2   | 291250      | test                     | test                     | test                     | <b></b> ✓                  |                                           | 05-02-2016                    | Left Eye        |
| 3   | 153668      | Hospital Umum<br>Sarawak | Hospital Umum<br>Sarawak | Hospital Umum<br>Sarawak |                            | ₩                                         | 09-11-2012                    | Left Eye        |
| 4   | 139309      | test                     | test                     | test                     |                            | ₩                                         | 09-01-2012                    | Left Eye        |