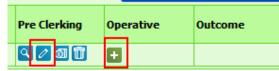

|        | This scient will search records of all registration within CSR.                                                |                                |                    |                  |                                    |                                      |                                           |              |              |                    |         |  |
|--------|----------------------------------------------------------------------------------------------------------------|--------------------------------|--------------------|------------------|------------------------------------|--------------------------------------|-------------------------------------------|--------------|--------------|--------------------|---------|--|
|        | Always verify patient's identity before registration. Only register NEW Patient if patient's record NOT found. |                                |                    |                  |                                    |                                      |                                           |              |              |                    |         |  |
|        | i. To Register New Patient - Click on the 'Register New Patient' button on the list below.                     |                                |                    |                  |                                    |                                      |                                           |              |              |                    |         |  |
|        |                                                                                                                | ii. Add New Preclerking Record | for patient who co | mes for second e | ye surgery - click on the 'Add New | / Preclerkin                         | ng Record' button on the I                | list below.  |              |                    |         |  |
|        |                                                                                                                |                                |                    |                  |                                    |                                      |                                           |              |              |                    |         |  |
|        |                                                                                                                |                                |                    |                  |                                    |                                      |                                           |              |              |                    |         |  |
|        |                                                                                                                | •                              |                    |                  |                                    |                                      |                                           |              |              |                    |         |  |
|        | Patient Name (Please key in minimum 4 characters)                                                              |                                |                    |                  |                                    |                                      |                                           |              |              |                    |         |  |
|        |                                                                                                                | MyKad / MyKid                  | 711111-11-1111     |                  |                                    | (Please key                          | in minimum 4 characters)                  |              |              |                    |         |  |
|        |                                                                                                                | Old IC                         | 7                  |                  |                                    |                                      | in minimum 4 characters)                  |              |              |                    |         |  |
|        |                                                                                                                | Other ID document No           |                    |                  |                                    | (Please key in minimum 4 characters) |                                           |              |              |                    |         |  |
|        |                                                                                                                | Other 1D document No           |                    |                  |                                    | (Flease key                          | (Flease key in this influid 4 dialacters) |              |              |                    |         |  |
|        |                                                                                                                |                                |                    |                  | Search                             | Reset                                |                                           |              |              |                    |         |  |
|        |                                                                                                                |                                |                    |                  |                                    |                                      |                                           |              |              |                    |         |  |
|        |                                                                                                                |                                |                    |                  |                                    |                                      |                                           |              |              |                    |         |  |
| Patier | nt Search List                                                                                                 |                                |                    |                  |                                    |                                      |                                           |              |              |                    |         |  |
| _      |                                                                                                                |                                |                    |                  |                                    |                                      |                                           |              |              |                    |         |  |
| No.    | Patient ID                                                                                                     | Patient Details                |                    |                  |                                    |                                      |                                           |              |              |                    |         |  |
| 1      | 81485 Name : TEST 1111 2222<br>MyKad/MyKid : 711111-11-1111<br>Gender : Male                                   |                                |                    |                  |                                    |                                      |                                           |              | + ADD NEW    | Preclerking Record |         |  |
|        |                                                                                                                |                                |                    |                  |                                    |                                      |                                           |              |              | _                  |         |  |
|        |                                                                                                                |                                |                    | Notif ID         | Hospital / Clinic                  |                                      | Posterior Segment                         | Operated Eye | Pre Clerking | Operative          | Outcome |  |
|        |                                                                                                                | Date Birth: 11-11-1971         |                    | HOLII ID         | Tiospical / Clinic                 |                                      | Cannot be assessed                        | operated Lye | rie cierking | operative          | Outcome |  |
|        |                                                                                                                |                                |                    |                  | test                               |                                      |                                           |              | Q Ø 🗊 📆      | +                  |         |  |

■ If yes, click to continue editing the data (Pre Clerking / Operative / Outcome form). If the Operative and Outcome form has not been filled, click to add the record for the form and fill in accordingly.

■ If no, click

+ ADD NEW Preclerking Record