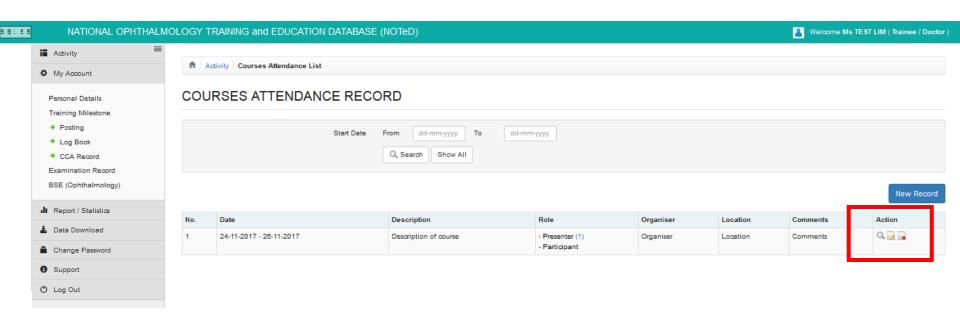

Click

button to view existing record

■ Click Courses Attendance Record

to view/update/add your Course

#### **Attendance Records**

■Click New Record to add your new course attendance record

■ If you are a presenter, kindly complete the Presentation details section. The presentation record will auto appear in Presentation Record too.