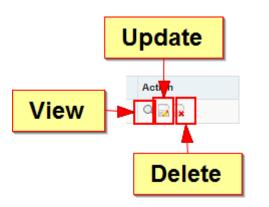

Click button to update existing record

Click

button to delete existing record

Click

button to view existing record

Click Click to view/update/add Procedures Record which you have performed / supervised / observed / assisted

Click button to update existing record

Click

button to delete existing record

Click

button to view existing record

■ Click Teaching Involvement

to view/update/add your Teaching