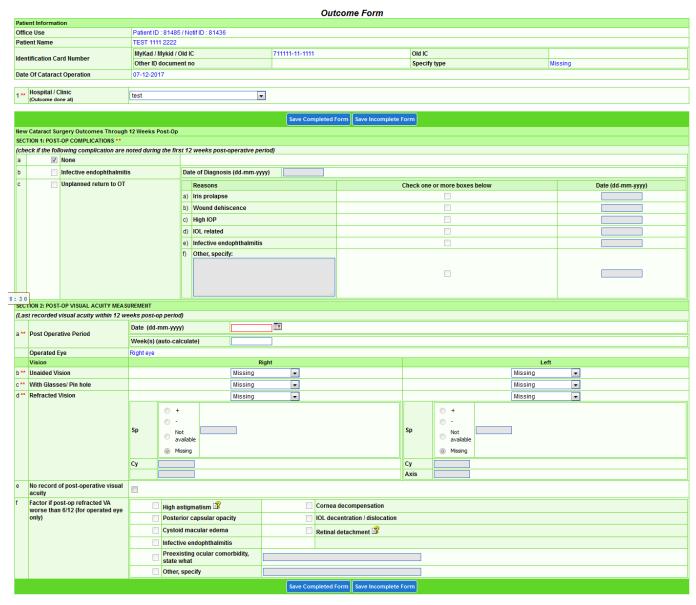

## Cataract Surgical – OutcomeForm

Complete the form and click Save

- At the icon in Dashboard page, the count refers to:
  - 1. 1st number refers to number of operative records tied to your current posting
  - 2. 2nd number refers to total number of records in NED where you are listed as surgeon in Operative Form