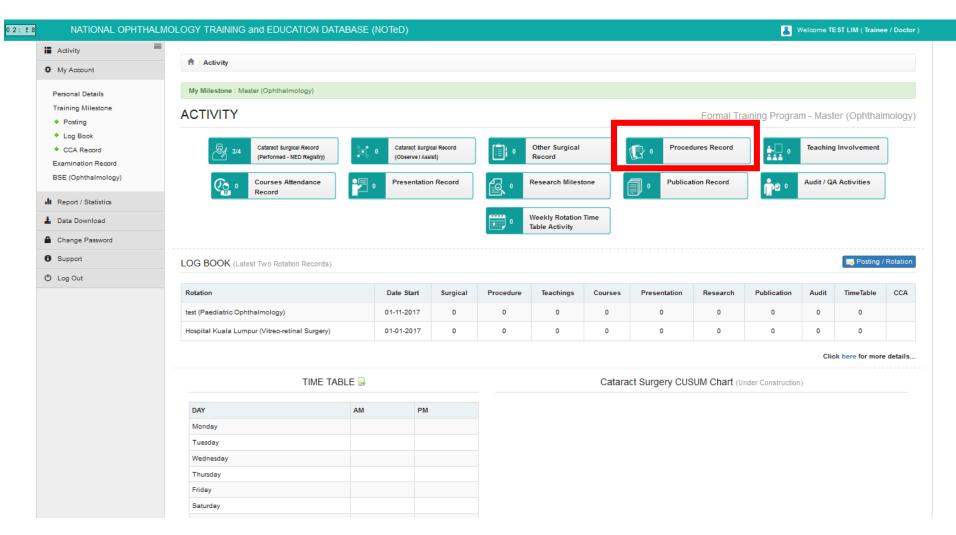

Click button to update existing record

Click

button to delete existing record

Click

button to view existing record

Click Click to view/update/add Procedures Record which you have performed / supervised / observed / assisted