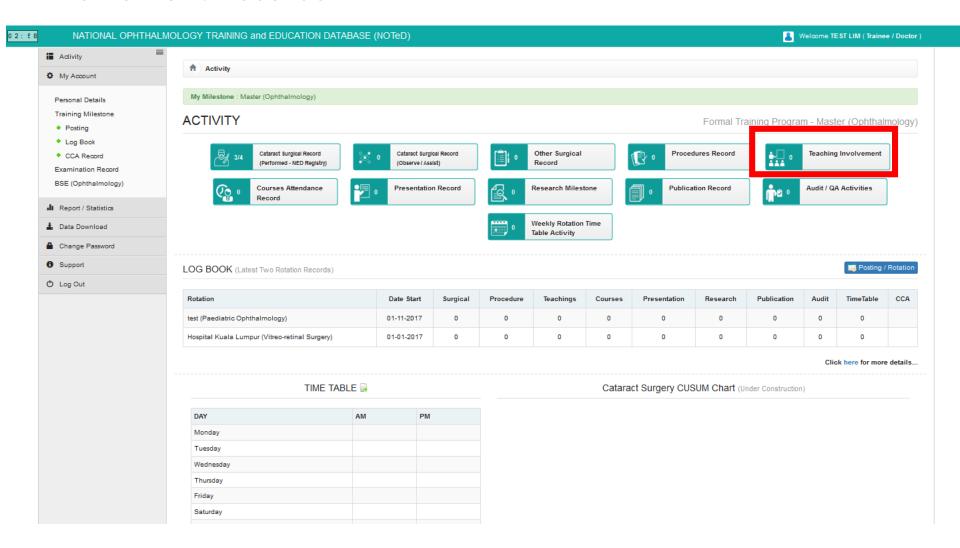

Click button to update existing record

Click

button to delete existing record

Click

button to view existing record

■ Click Teaching Involvement

to view/update/add your Teaching