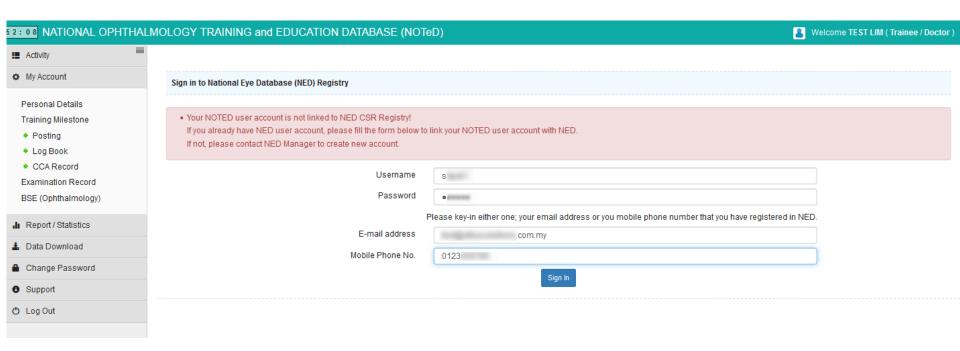

#### Create link to NED account

- If you already have NED user account, please fill the form below to link your NOTED user account with NED.
- ■If not, please go to <a href="https://www.macr.org.my/ened/fwbPage.jsp?fwbPageId=zAu\_security\_practices">https://www.macr.org.my/ened/fwbPage.jsp?fwbPageId=zAu\_security\_practices</a> and fill up the Security Policy and Authorisation Form (signed by HOD / Person in charge) and submit to NED Manager ned@acrm.org.my to create new NED account.