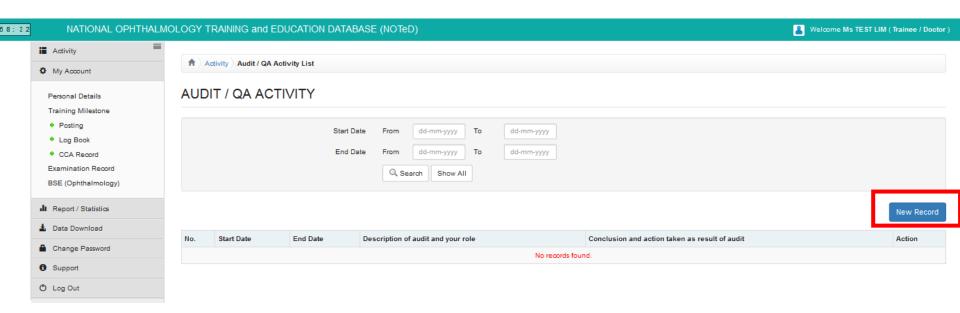

Click button to update existing record

Click

button to delete existing record

Click

button to view existing record

■ Click Audit / QA Activities

to view/update/add your Audit / QA

#### **Activities Records**

■Click New Record to add your new Audit / QA Activities record

Complete the Audit / QA Activities form and click

| ♠ Activity Audit / QA Activity List              | Audit / QA Activity - New Record                  |                        |                 |                                  |            |
|--------------------------------------------------|---------------------------------------------------|------------------------|-----------------|----------------------------------|------------|
|                                                  |                                                   |                        |                 |                                  |            |
| Doctor Name<br>Programme                         | TEST LIM<br>Formal Training Program               | University<br>Category |                 | ity of Malaya<br>(Ophthalmology) |            |
| AUDIT / QA ACTIVITY                              | (                                                 |                        |                 |                                  | New Record |
| Posting :                                        | Hospital Kuala Lumpur on 01-01-2012 to 31-12-2017 |                        |                 | •                                |            |
| Rotation at :                                    | test on 01-11-2017 to 31-12-2017                  |                        |                 | •                                |            |
| Start Date*:                                     | dd-mm-yyyy                                        |                        | End Date : dd-m | пт-уууу                          |            |
| Description of audit and your role*              |                                                   |                        |                 |                                  |            |
| Conclusion and action taken as result of audit : |                                                   |                        |                 |                                  |            |
|                                                  |                                                   | Save                   |                 |                                  |            |