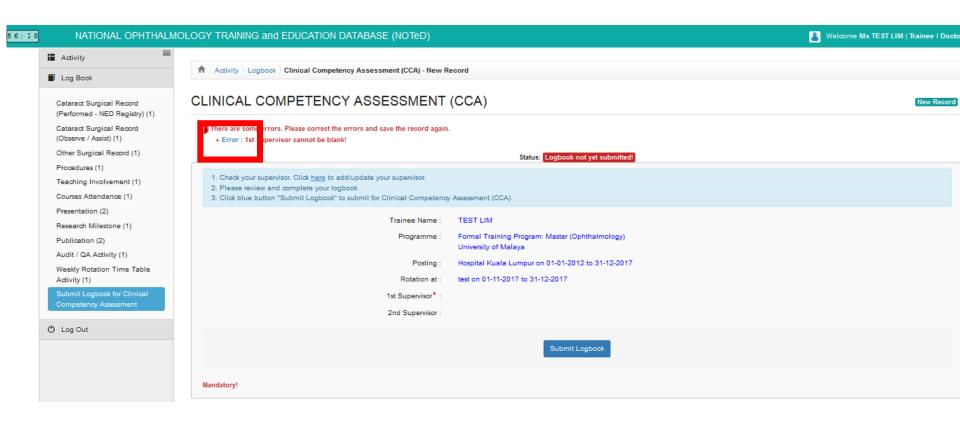

- If no supervisor was specified, an error box will appear. Click ok.
- Click on the error link.

Click here link to update supervisor name

Select supervisor and click

Save changes

If everything is complete, click logbook to the named Supervisor(s).