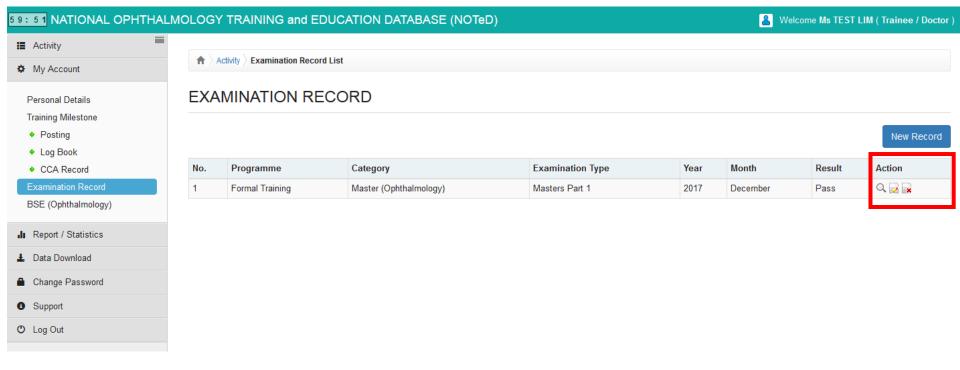

Click

button to view existing record

■ Click New Record to add the history of your examination record for the current formal training.

Complete the examination record form and click

Please keep your examination results up to date! You are responsible to update your examination result within 1 month of receiving each result.