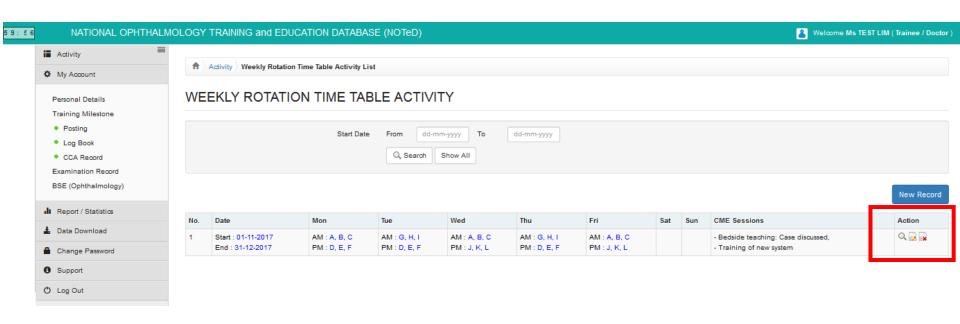

Click button to update existing record

Click

button to delete existing record

Click

button to view existing record

■Click Click Table Activity to view/update/add your weekly rotation time table activity. You only need to add another new record

■ Click New Record to add your new Weekly Rotation Time Table Activity record

Complete the Weekly Rotation Time Table Activity form and click

Click button to update existing record

button to delete existing record