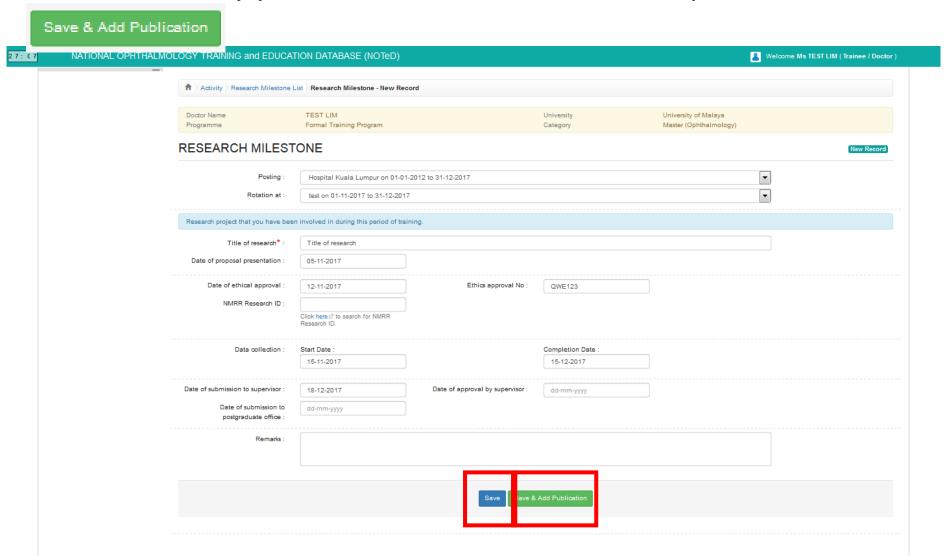

#### milestone Record

■Click New Record to add new research milestone record.

Complete the Research Milestone Record form and click

• If there are any publication from the research, please click

### Research Milestone Record – add publication

Complete the Publication Record form and click

|                                     | LMOLOGY TRAINING and EDUCAT         | TON DATABASE (NOTED)                   |                                     |                     |                                                | Welcome Ms TEST LIM (Trainee / Doct |  |
|-------------------------------------|-------------------------------------|----------------------------------------|-------------------------------------|---------------------|------------------------------------------------|-------------------------------------|--|
| Activity                            | Activity Publication List Pu        | blication - New Record                 |                                     |                     |                                                |                                     |  |
| My Account                          | n / Adivity / Publication List / Pu | oncation - New Record                  |                                     |                     |                                                |                                     |  |
| Personal Details Training Milestone | Doctor Name<br>Programme            | TEST LIM<br>Formal Training Program    | University<br>Category              |                     | University of Malaya<br>Master (Ophthalmology) |                                     |  |
| Posting Log Book                    | PUBLICATION                         |                                        |                                     |                     |                                                | New Record                          |  |
| CCA Record     Examination Record   | Posting :                           | Hospital Kuala Lumpur on 01-01-        | 2012 to 31-12-2017                  |                     |                                                | •                                   |  |
| BSE (Ophthalmology)                 | Rotation at :                       | test on 01-11-2017 to 31-12-2017       |                                     |                     |                                                | ▼                                   |  |
| Report / Statistics                 | Title of Publication*:              |                                        | Title of Publication for Research A |                     |                                                |                                     |  |
| Data Download                       |                                     | (Note: Name of Journal / Book / Newspa | iper / Others)                      |                     |                                                |                                     |  |
| Change Password                     | Co-authors :                        | TEST LIM                               |                                     |                     |                                                |                                     |  |
| Support                             | Volume : Page From :                |                                        |                                     | Issue :             |                                                |                                     |  |
| Log Out                             | Page To :                           |                                        |                                     | Publication Year:   |                                                | •                                   |  |
|                                     | DOI (Digital Object Identifier) :   |                                        |                                     | r dolication worth. |                                                |                                     |  |
|                                     | Website link :                      |                                        |                                     |                     |                                                |                                     |  |
|                                     | Status*:                            | Submitted                              |                                     |                     |                                                | ▼                                   |  |
|                                     | Remarks :                           | Remarks                                |                                     |                     |                                                |                                     |  |
|                                     |                                     |                                        |                                     |                     |                                                | _                                   |  |
|                                     |                                     |                                        | Save                                |                     |                                                |                                     |  |