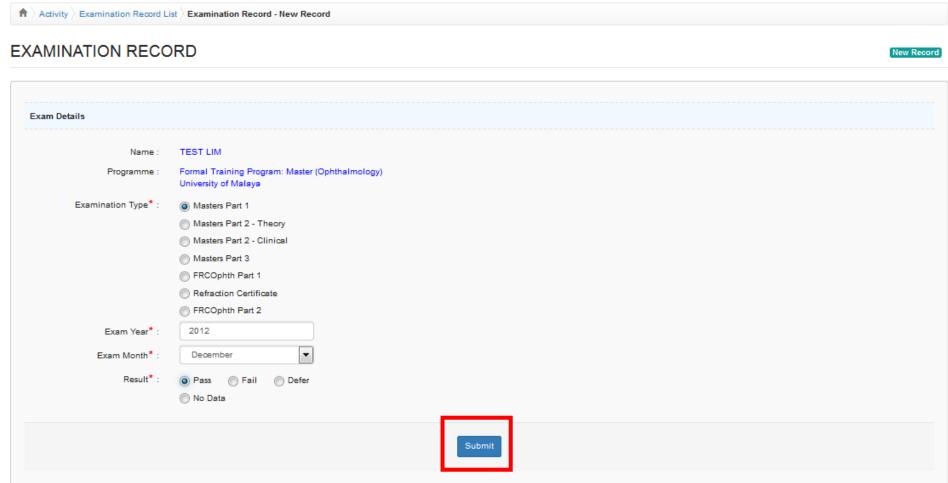

Click

button to view existing record

■ Click New Record to add the history of your examination record for the current formal training.

Complete the examination record form and click

Please keep your examination results up to date! You are responsible to update your examination result within 1 month of receiving each result.