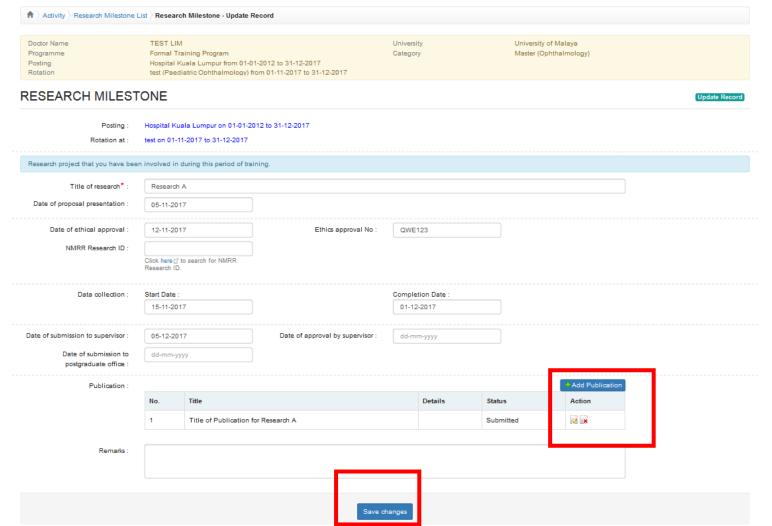

Review and save Research Milestone form and click

Save changes

■ Click button to update existing publication record, button to delete existing publication record or Add Publication to add new publication record