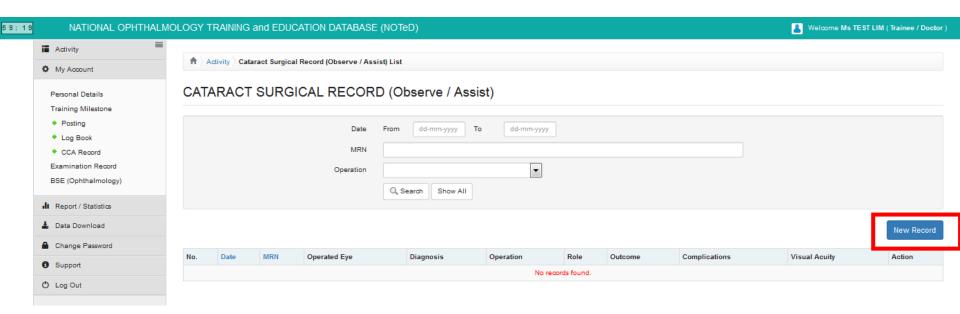

### Cataract Surgical Record — Observe / Assist

Click Cobserve / Assist)

to view/update/add Cataract Surgical Record which you have supervised / observed / assisted / emergency

### Cataract Surgical Record – Observe / Assist

■ Click New Record to add new cataract surgical record which you have supervised / observed / assisted / emergency