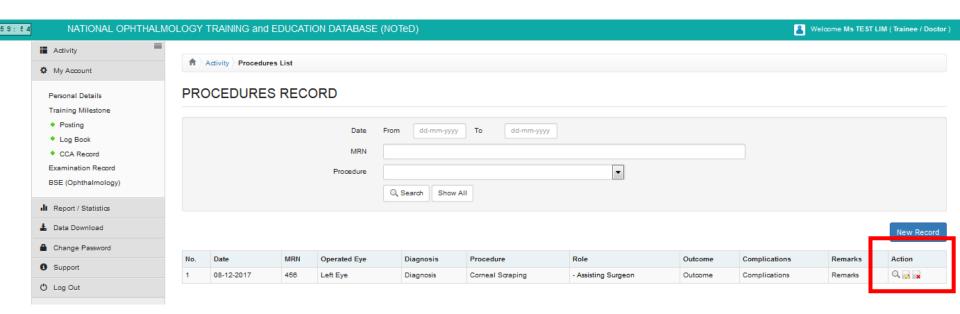

Click button to update existing record

Click

button to delete existing record

Click

button to view existing record

Click Click to view/update/add Procedures Record which you have performed / supervised / observed / assisted

■ Click New Record to add new cataract surgical record which you have performed / supervised / observed / assisted

■ Complete the Procedures Record form and click

| ♠ Activity Procedures List Pro | ocedures - New Record                            |                        |                                                |            |
|--------------------------------|--------------------------------------------------|------------------------|------------------------------------------------|------------|
| Doctor Name<br>Programme       | TEST LIM<br>Formal Training Program              | University<br>Category | University of Malaya<br>Master (Ophthalmology) |            |
| PROCEDURES REC                 | ORD                                              |                        |                                                | New Record |
| Posting :                      | Hospital Kuala Lumpur on 01-01-2012 to 31-12     | 2-2017                 | <b>v</b>                                       |            |
| Rotation at :                  | test on 01-11-2017 to 31-12-2017                 |                        | ▼                                              |            |
| Operated Date*:                | dd-mm-yyyy                                       |                        | MRN*:                                          |            |
| Operated Eye*:                 | Calculate the Left Eye Right Eye Both Eye        | Missing                |                                                |            |
| Diagnosis* : Procedure* :      |                                                  |                        | •                                              |            |
| Role*:                         | Performed without supervision                    |                        |                                                |            |
|                                | Performed under supervision Supervising a junior |                        |                                                |            |
|                                | Assisting Surgeon                                |                        |                                                |            |
|                                | Observer                                         |                        |                                                |            |
| Outcome :                      |                                                  |                        |                                                |            |
| Complications :                |                                                  |                        |                                                |            |
| Remails .                      |                                                  |                        |                                                |            |
|                                |                                                  |                        |                                                |            |
|                                |                                                  | Save                   |                                                |            |
|                                |                                                  |                        |                                                |            |