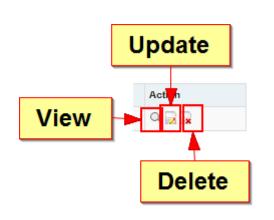

### Cataract Surgical Record — Observe / Assist

Click button to update existing record

Click

button to delete existing record

Click

button to view existing record

Click Click Cord Which you have performed / supervised / observed / assisted

Click button to update existing record

Click

button to delete existing record

Click

button to view existing record

Click Click to view/update/add Procedures Record which you have performed / supervised / observed / assisted

Click button to update existing record

Click

button to delete existing record

Click

button to view existing record

■ Click Teaching Involvement

to view/update/add your Teaching

Click button to update existing record

Click

button to delete existing record

Click

button to view existing record

#### Presentation Record

Click button to update existing record

Click

button to delete existing record

Click

button to view existing record

■ Click Research Milestone

to view/update/add your research

Click button to update existing record

Click

button to delete existing record

Click

button to view existing record

■ Click Audit / QA Activities

to view/update/add your Audit / QA

Click button to update existing record

Click

button to delete existing record

Click

button to view existing record

■Click Click Table Activity to view/update/add your weekly rotation time table activity. You only need to add another new record

Click button to update existing record

Click

button to delete existing record

Click

button to view existing record

Upon completion of all logbook activities for the rotation, click
 CCA box and it will change to yellow