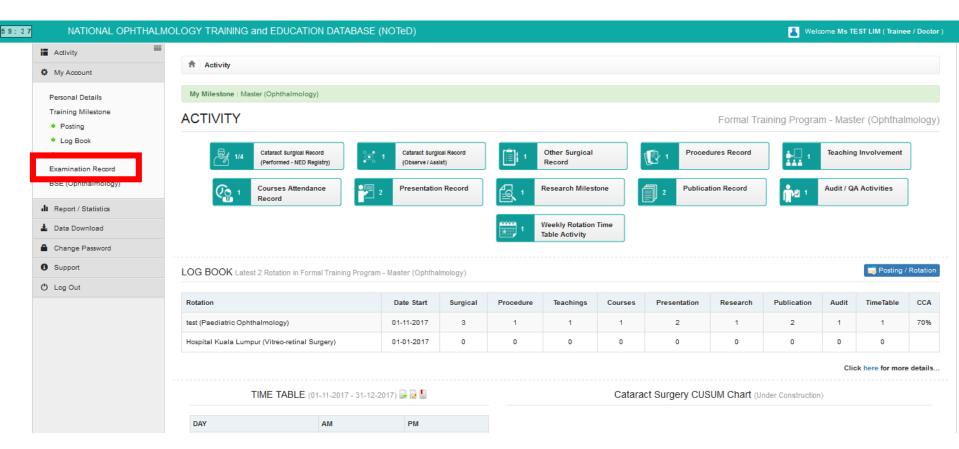

Click

button to view existing record

■ Click New Record to add the history of your examination record for the current formal training.

Complete the examination record form and click

Please keep your examination results up to date! You are responsible to update your examination result within 1 month of receiving each result.