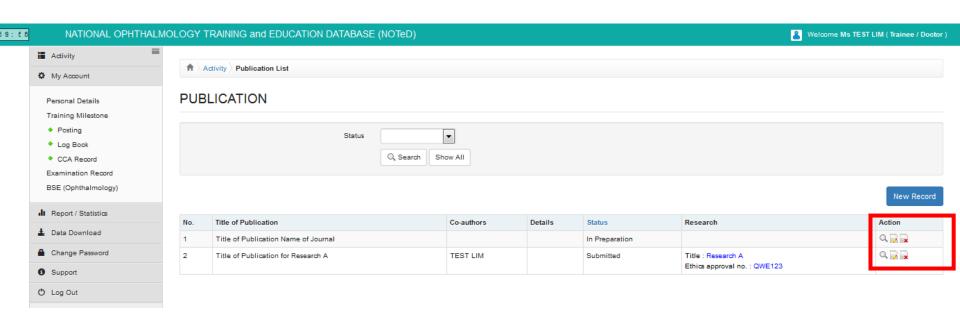

Click button to update existing record

Click

button to delete existing record

Click

button to view existing record

Click Publication Record
Records

to view/update/add your publication

- If you've entered your publication record via Research Milestone page, it will appear in the publication Record list
- Click New Record to add new publication record.

■ Complete the Publication Record form and click

| ♠ 〉Activity 〉Publication List 〉Pul | blication - New Record                                                     |   |                        |                                                |            |
|------------------------------------|----------------------------------------------------------------------------|---|------------------------|------------------------------------------------|------------|
| Doctor Name<br>Programme           | TEST LIM<br>Formal Training Program                                        |   | University<br>Category | University of Malaya<br>Master (Ophthalmology) |            |
| PUBLICATION                        |                                                                            |   |                        |                                                | New Record |
| Posting :                          | Hospital Kuala Lumpur on 01-01                                             |   |                        | ▼<br>▼                                         |            |
|                                    | test on 01-11-2017 to 31-12-2017                                           |   |                        |                                                | J          |
| Title of Publication*:             | Title of Publication Name of Jour<br>(Note: Name of Journal / Book / Newsp |   |                        |                                                | J          |
| Co-authors :                       |                                                                            |   |                        |                                                |            |
| Volume :                           |                                                                            |   | Issue :                |                                                |            |
| Page From :                        |                                                                            |   | Publication Year :     |                                                |            |
| Page To :                          |                                                                            |   | Publication Month :    | •                                              | ]          |
| DOI (Digital Object Identifier) :  |                                                                            |   |                        |                                                |            |
| Website link :                     |                                                                            |   |                        |                                                |            |
| Status*:                           | In Preparation                                                             |   |                        | •                                              | ]          |
| Remarks :                          |                                                                            |   |                        |                                                |            |
|                                    |                                                                            | S | ave                    |                                                |            |