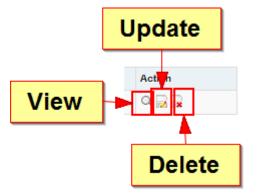

### Cataract Surgical Record — Observe / Assist

Click button to update existing record

Click

button to delete existing record

Click

button to view existing record

Click Click Cord Which you have performed / supervised / observed / assisted

Click button to update existing record

Click

button to delete existing record

Click

button to view existing record

Click Click to view/update/add Procedures Record which you have performed / supervised / observed / assisted

Click button to update existing record

Click

button to delete existing record

Click

button to view existing record

■ Click Teaching Involvement

to view/update/add your Teaching

Click button to update existing record

Click

button to delete existing record

Click

button to view existing record

Click button to update existing record

Click

button to delete existing record

Click

button to view existing record

■ Click Audit / QA Activities

to view/update/add your Audit / QA

Click button to update existing record

Click

button to delete existing record

Click

button to view existing record

■Click Click Table Activity to view/update/add your weekly rotation time table activity. You only need to add another new record

Click button to update existing record

Click

button to delete existing record

Click

button to view existing record

Upon completion of all logbook activities for the rotation, click
 CCA box and it will change to yellow