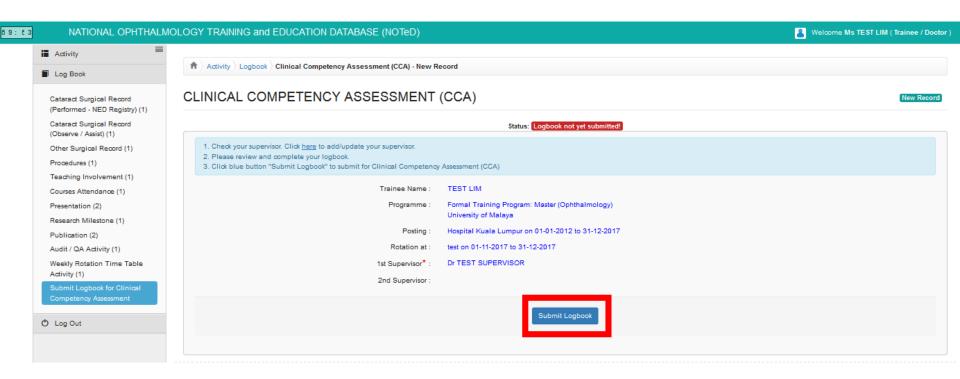

■ At the Clinical Competency Assessment page that appears, review all the logbook activities that you have completed which are summarized on the left panel. If ok, click Submit Logbook to submit the logbook to the named supervisor.