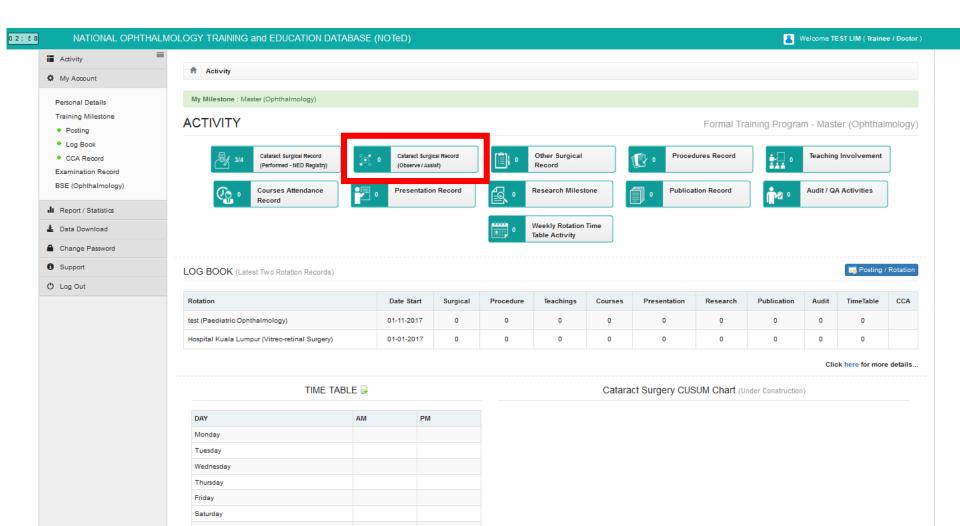

### Cataract Surgical Record — Observe / Assist

Click Cobserve / Assist)

to view/update/add Cataract Surgical Record which you have supervised / observed / assisted / emergency