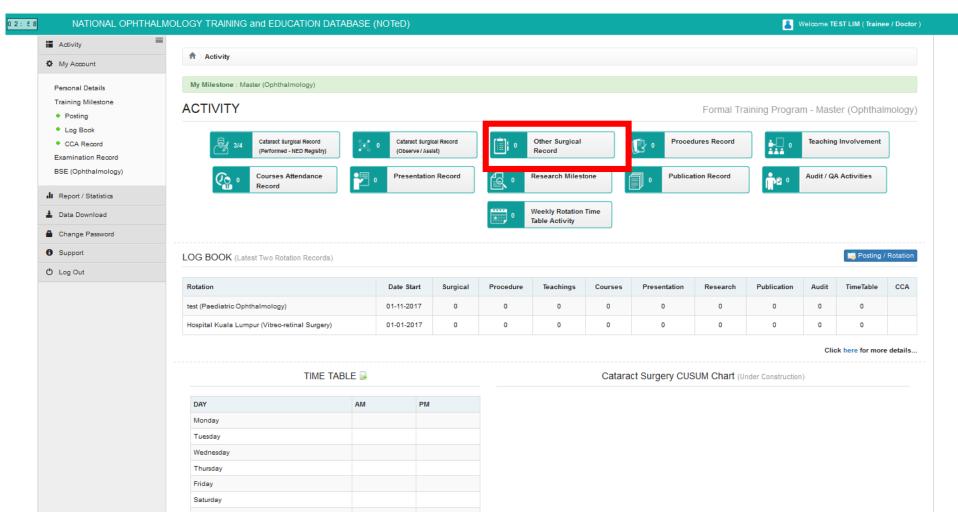

#### Dashboard page

■Click Cherformed - NED Registry) to add Cataract Surgical Record which you have performed. It will be entered via National Eye Database (NED) Registry

## Cataract Surgical – OutcomeForm

Complete the form and click Save

- At the icon in Dashboard page, the count refers to:
  - 1. 1st number refers to number of operative records tied to your current posting
  - 2. 2nd number refers to total number of records in NED where you are listed as surgeon in Operative Form