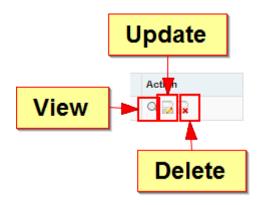

### Cataract Surgical Record — Observe / Assist

Click button to update existing record

Click

button to delete existing record

Click

button to view existing record

Click Click Cord Which you have performed / supervised / observed / assisted

Click button to update existing record

Click

button to delete existing record

Click

button to view existing record

Click Click to view/update/add Procedures Record which you have performed / supervised / observed / assisted

Click button to update existing record

Click

button to delete existing record

Click

button to view existing record

■ Click Teaching Involvement

to view/update/add your Teaching

Click button to update existing record

Click

button to delete existing record

Click

button to view existing record

#### Presentation Record

Click button to update existing record

Click

button to delete existing record

Click

button to view existing record

■ Click Research Milestone

to view/update/add your research

Click button to update existing record

Click

button to delete existing record

Click

button to view existing record

■ Click Audit / QA Activities

to view/update/add your Audit / QA

Click button to update existing record

Click

button to delete existing record

Click

button to view existing record

■Click Click Table Activity to view/update/add your weekly rotation time table activity. You only need to add another new record

Click button to update existing record

Click

button to delete existing record

Click

button to view existing record

Upon completion of all logbook activities for the rotation, click
 CCA box and it will change to yellow