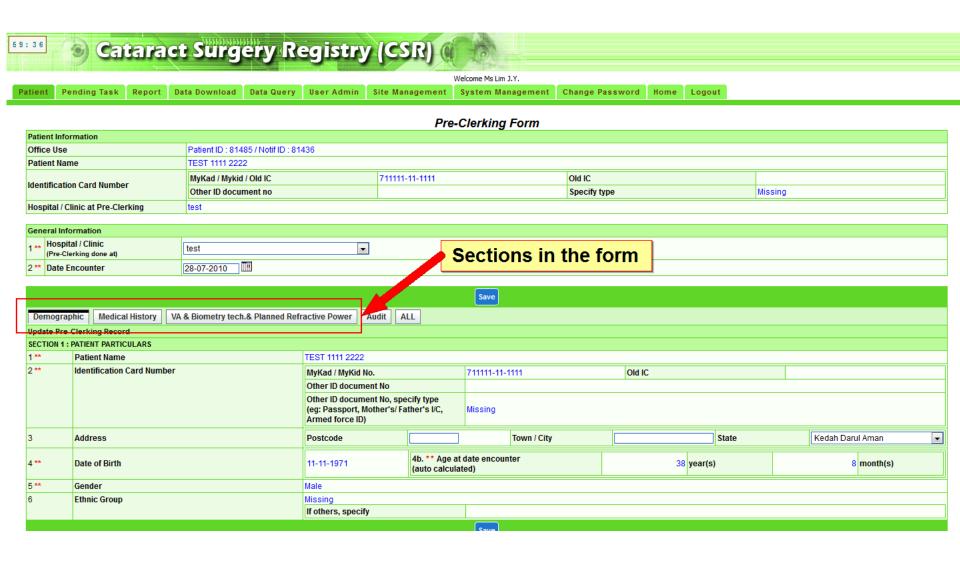

| operated Lye | rie cierking | operative          | Outcome |  |
|        |                                                                                                                |                                |                    |                  | test                               |                                      |                                           |              | Q Ø 🗊 📆      | +                  |         |  |

■ If yes, click to continue editing the data (Pre Clerking / Operative / Outcome form). If the Operative and Outcome form has not been filled, click to add the record for the form and fill in accordingly.



■ If no, click

+ ADD NEW Preclerking Record

## Cataract Surgical – Pre Clerking Form

Complete the form and click Save



## Cataract Surgical – Operative Form

Complete the form and click Save



## Cataract Surgical – OutcomeForm

Complete the form and click Save



- At the icon in Dashboard page, the count refers to:
  - 1. 1st number refers to number of operative records tied to your current posting
  - 2. 2nd number refers to total number of records in NED where you are listed as surgeon in Operative Form



### Cataract Surgical Record — Observe / Assist

Click Cobserve / Assist)

to view/update/add Cataract Surgical Record which you have supervised / observed / assisted / emergency



### Cataract Surgical Record – Observe / Assist

■ Click New Record to add new cataract surgical record which you have supervised / observed / assisted / emergency



### Cataract Surgical Record – Observe / Assist

■