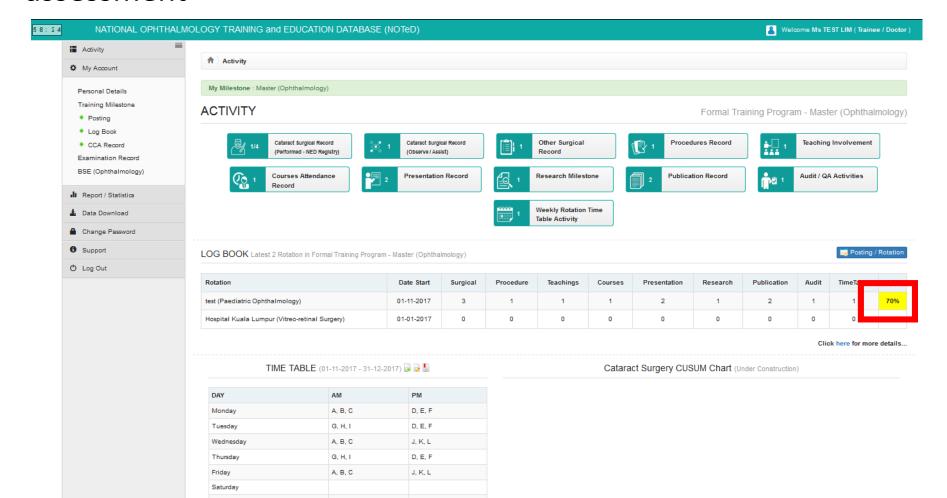

- The status of your CCA would change to Waiting CCA result form Supervisor(5)
- •An autoemail would be sent to your supervisor to remind him/her on your CCA submission

• After your supervisor has reviewed your logbook and provided clinical competency assessment result, you will be able to see it from the Dashboard. Click the result to view the details of assessment