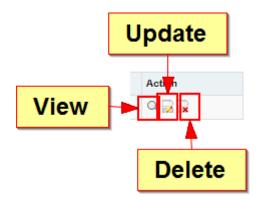

Click button to update existing record

Click

button to delete existing record

Click

button to view existing record

■ Click Audit / QA Activities

to view/update/add your Audit / QA

Click button to update existing record

Click

button to delete existing record

Click

button to view existing record

■Click Click Table Activity to view/update/add your weekly rotation time table activity. You only need to add another new record