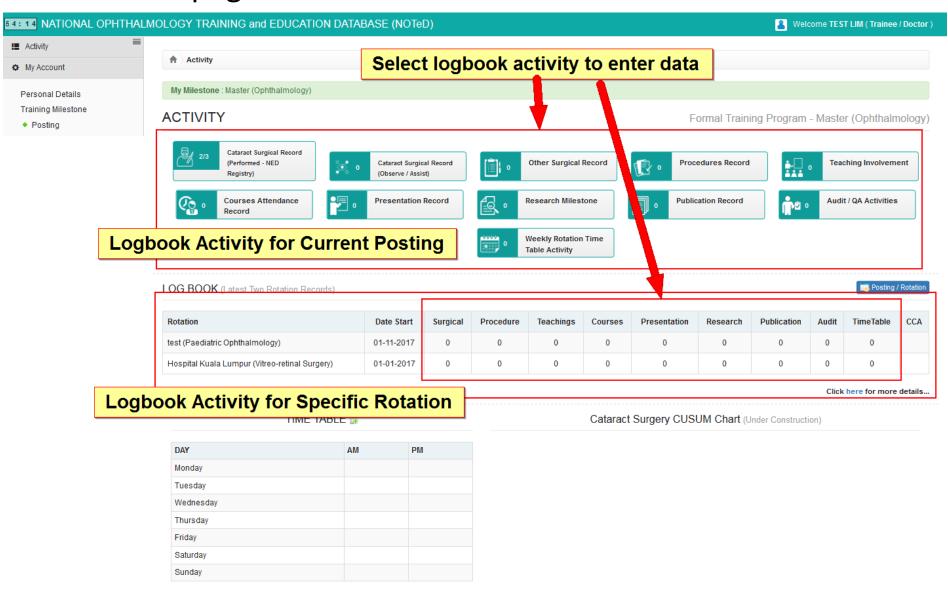

### Begin Logbook

#### Dashboard page

■Click Cherformed - NED Registry) to add Cataract Surgical Record which you have performed. It will be entered via National Eye Database (NED) Registry