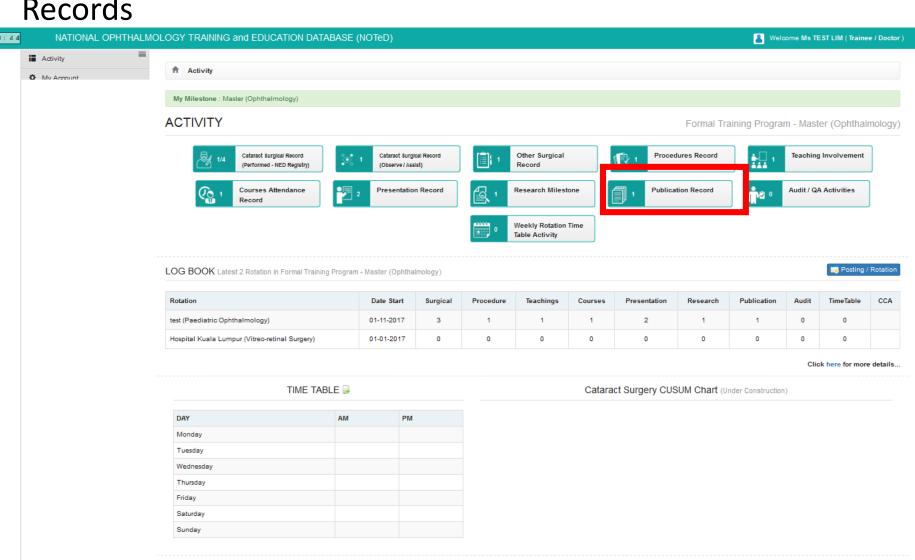

#### Presentation Record

Click button to update existing record

Click

button to delete existing record

Click

button to view existing record

■ Click Research Milestone

to view/update/add your research

#### milestone Record

■Click New Record to add new research milestone record.

Complete the Research Milestone Record form and click

• If there are any publication from the research, please click