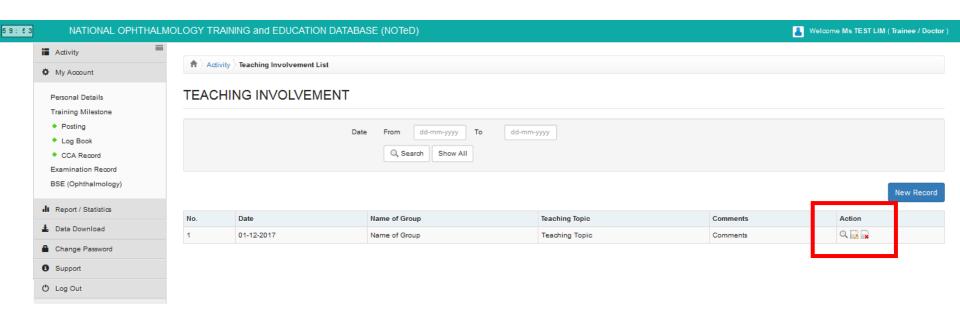

Click button to update existing record

Click

button to delete existing record

Click

button to view existing record

■ Click Teaching Involvement

to view/update/add your Teaching

#### involvement Records

■Click New Record to add your new teaching involvement record

■Complete the teaching involvement form and click

Click button to update existing record

Click

button to delete existing record

Click

button to view existing record

■ Click Courses Attendance Record

to view/update/add your Course