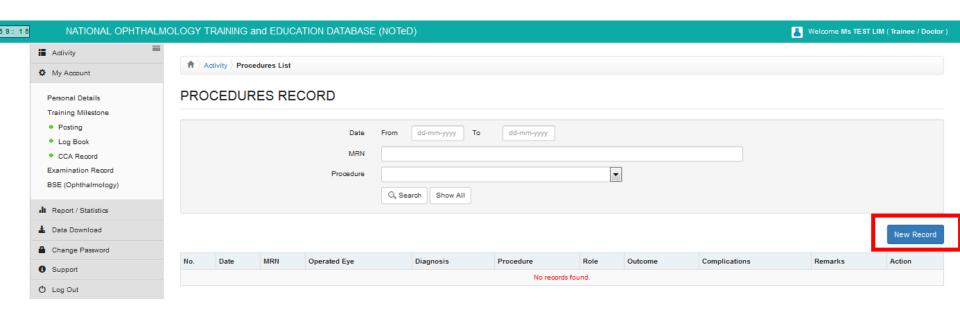

Click button to update existing record

Click

button to delete existing record

Click

button to view existing record

Click Click to view/update/add Procedures Record which you have performed / supervised / observed / assisted

■ Click New Record to add new cataract surgical record which you have performed / supervised / observed / assisted

■ Complete the Procedures Record form and click

| ♠ Activity Procedures List Pro | ocedures - New Record                            |                        |                                                |            |
|--------------------------------|--------------------------------------------------|------------------------|------------------------------------------------|------------|
| Doctor Name<br>Programme       | TEST LIM<br>Formal Training Program              | University<br>Category | University of Malaya<br>Master (Ophthalmology) |            |
| PROCEDURES REC                 | ORD                                              |                        |                                                | New Record |
| Posting :                      | Hospital Kuala Lumpur on 01-01-2012 to 31-12     | 2-2017                 | <b>v</b>                                       |            |
| Rotation at :                  | test on 01-11-2017 to 31-12-2017                 |                        | ▼                                              |            |
| Operated Date*:                | dd-mm-yyyy                                       |                        | MRN*:                                          |            |
| Operated Eye*:                 | Calculate the Left Eye Right Eye Both Eye        | Missing                |                                                |            |
| Diagnosis* : Procedure* :      |                                                  |                        | •                                              |            |
| Role*:                         | Performed without supervision                    |                        |                                                |            |
|                                | Performed under supervision Supervising a junior |                        |                                                |            |
|                                | Assisting Surgeon                                |                        |                                                |            |
|                                | Observer                                         |                        |                                                |            |
| Outcome :                      |                                                  |                        |                                                |            |
| Complications :                |                                                  |                        |                                                |            |
| Remails .                      |                                                  |                        |                                                |            |
|                                |                                                  |                        |                                                |            |
|                                |                                                  | Save                   |                                                |            |
|                                |                                                  |                        |                                                |            |