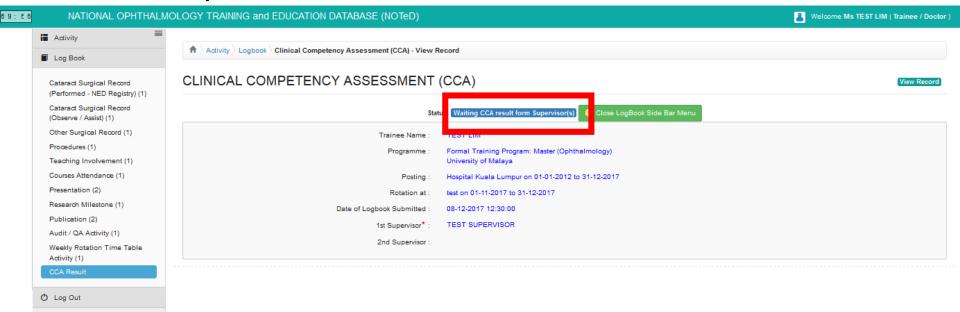

- The status of your CCA would change to Waiting CCA result form Supervisor(5)
- •An autoemail would be sent to your supervisor to remind him/her on your CCA submission

• After your supervisor has reviewed your logbook and provided clinical competency assessment result, you will be able to see it from the Dashboard. Click the result to view the details of assessment