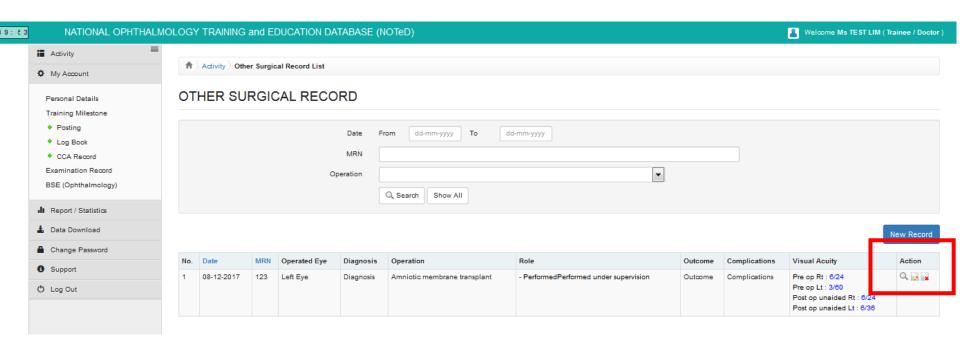

■ Click New Record to add new cataract surgical record which you have performed / supervised / observed / assisted

■ Complete the Other Surgical Record form and click

| or Name<br>gramme          | TEST LIM<br>Formal Training Program               |   | University<br>Category | University of Malaya<br>Master (Ophthalmology) |         |
|----------------------------|---------------------------------------------------|---|------------------------|------------------------------------------------|---------|
| HER SURGICAL               | RECORD                                            |   |                        |                                                | New Rec |
| Posting :                  | Hospital Kuala Lumpur on 01-01-2012 to 31-12-2017 |   |                        | •                                              |         |
| Rotation at :              | test on 01-11-2017 to 31-12-2017                  |   |                        | •                                              |         |
| Date of Operation*:        | dd-mm-yyyy                                        |   | MRN*:                  |                                                |         |
| Operated Eye*:             | Left Eye Right Eye Both Eye Missing               |   |                        |                                                |         |
| Diagnosis*:                |                                                   |   |                        |                                                |         |
| Operation*:                | Select an Option                                  |   |                        | Ψ                                              |         |
| Role*:                     | Performed without supervision                     |   |                        |                                                |         |
|                            | Performed under supervision                       |   |                        |                                                |         |
|                            | Supervising a junior Assisting Surgeon            |   |                        |                                                |         |
|                            | Observer                                          |   |                        |                                                |         |
|                            | ☐ Emergency                                       |   |                        |                                                |         |
|                            |                                                   |   |                        |                                                |         |
| perative                   |                                                   |   |                        |                                                |         |
| Visual Acuity (VA) :       | Right Eye :                                       |   | Left Eye :             |                                                |         |
|                            | Missing                                           | ~ | Missing                | ▼                                              |         |
| Operative                  |                                                   |   |                        |                                                |         |
| Unsided VA :               | Right Eye :                                       |   | Left Eye :             |                                                |         |
|                            | Missing                                           | • | Missing                | ▼.                                             |         |
| Best Corrected VA (BCVA) : | Right Eye :                                       |   | Left Eye :             |                                                |         |
|                            | Missing                                           | • | Missing                | ▼                                              |         |
| Refracted VA :             | Right Eye :                                       |   | Left Eye :             |                                                |         |
|                            | Missing                                           | ~ | Missing                | ▼                                              |         |
| Refracted VA Sp :          | ○ + ○ - ○ NA                                      |   | ⊚ + ⊚ - ⊚ NA           |                                                |         |
| Refracted VA Cy :          |                                                   |   |                        |                                                |         |
| Refracted VA Axis :        |                                                   |   |                        |                                                |         |
| Outcome :                  |                                                   |   |                        |                                                |         |
| Complications :            |                                                   |   |                        |                                                |         |
| Remarks :                  |                                                   |   |                        |                                                |         |
|                            |                                                   |   |                        |                                                |         |
|                            |                                                   |   |                        |                                                |         |