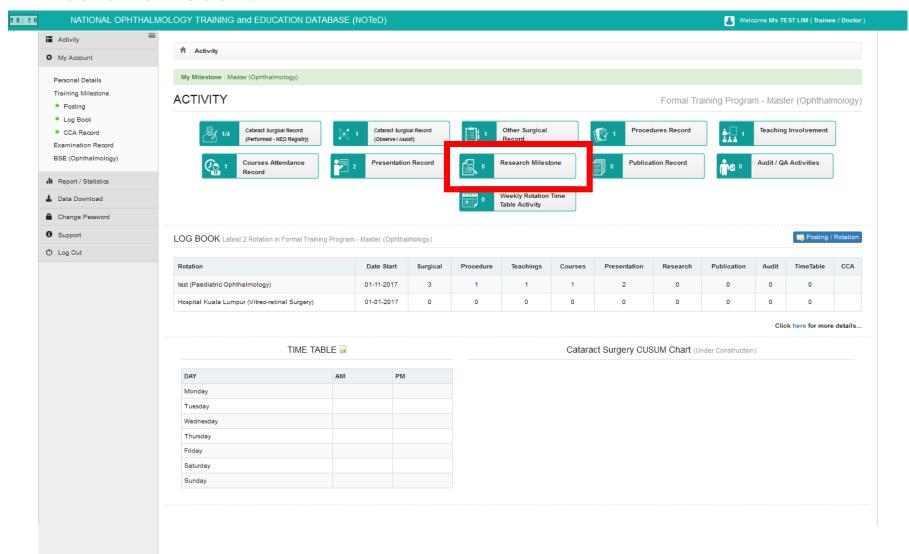

#### Presentation Record

Click button to update existing record

Click

button to delete existing record

Click

button to view existing record

■ Click Research Milestone

to view/update/add your research