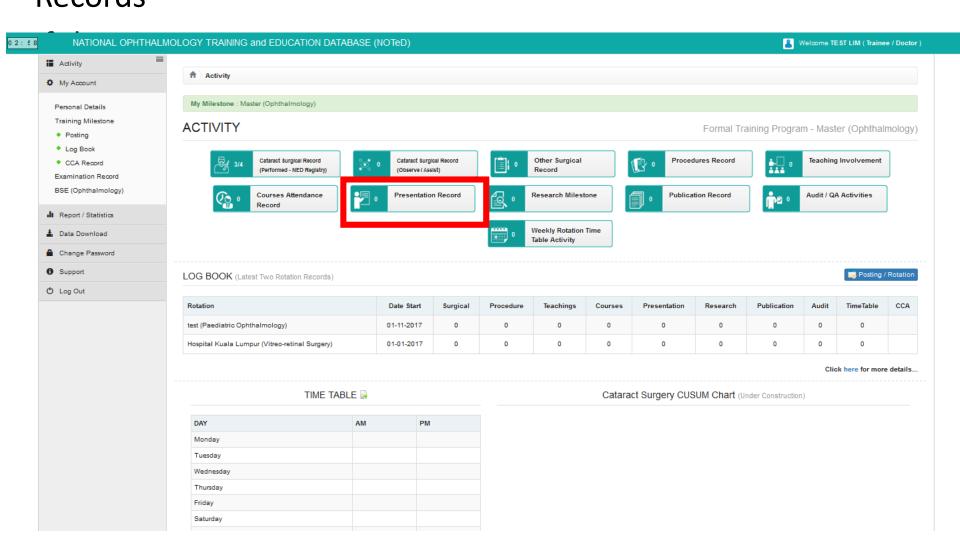

#### Presentation Record

■ Click Presentation Record
Records

to view/update/add your Presentation

#### Presentation Record

- If you've entered your presentation record via Course Attendance page, it will appear in the Presentation Record list
- Click New Record to add new Presentation record.