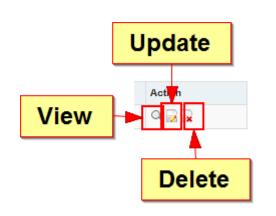

### Cataract Surgical Record — Observe / Assist

Click button to update existing record

Click

button to delete existing record

Click

button to view existing record

Click Click Cord Which you have performed / supervised / observed / assisted

Click button to update existing record

Click

button to delete existing record

Click

button to view existing record

Click Click to view/update/add Procedures Record which you have performed / supervised / observed / assisted

Click button to update existing record

Click

button to delete existing record

Click

button to view existing record

■ Click Teaching Involvement

to view/update/add your Teaching

Click button to update existing record

Click

button to delete existing record

Click

button to view existing record

#### Presentation Record

Click button to update existing record

Click

button to delete existing record

Click

button to view existing record

■ Click Research Milestone

to view/update/add your research

Click button to update existing record

Click

button to delete existing record

Click

button to view existing record

■ Click Audit / QA Activities

to view/update/add your Audit / QA

Click button to update existing record

Click

button to delete existing record

Click

button to view existing record

■Click Click Table Activity to view/update/add your weekly rotation time table activity. You only need to add another new record

Click button to update existing record

Click

button to delete existing record

Click

button to view existing record

Upon completion of all logbook activities for the rotation, click
 CCA box and it will change to yellow