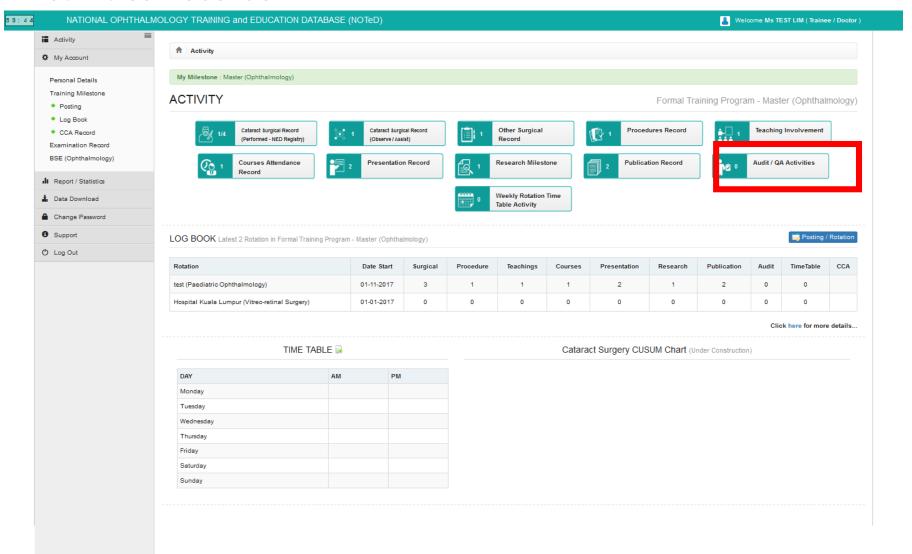

Click button to update existing record

Click

button to delete existing record

Click

button to view existing record

■ Click Audit / QA Activities

to view/update/add your Audit / QA

#### **Activities Records**

■Click New Record to add your new Audit / QA Activities record

Complete the Audit / QA Activities form and click

| ♠ Activity Audit / QA Activity List              | Audit / QA Activity - New Record                  |                        |                 |                                  |            |
|--------------------------------------------------|---------------------------------------------------|------------------------|-----------------|----------------------------------|------------|
|                                                  |                                                   |                        |                 |                                  |            |
| Doctor Name<br>Programme                         | TEST LIM<br>Formal Training Program               | University<br>Category |                 | ity of Malaya<br>(Ophthalmology) |            |
| AUDIT / QA ACTIVITY                              | (                                                 |                        |                 |                                  | New Record |
| Posting :                                        | Hospital Kuala Lumpur on 01-01-2012 to 31-12-2017 |                        |                 | •                                |            |
| Rotation at :                                    | test on 01-11-2017 to 31-12-2017                  |                        |                 | •                                |            |
| Start Date*:                                     | dd-mm-yyyy                                        |                        | End Date : dd-m | пт-уууу                          |            |
| Description of audit and your role*              |                                                   |                        |                 |                                  |            |
| Conclusion and action taken as result of audit : |                                                   |                        |                 |                                  |            |
|                                                  |                                                   | Save                   |                 |                                  |            |