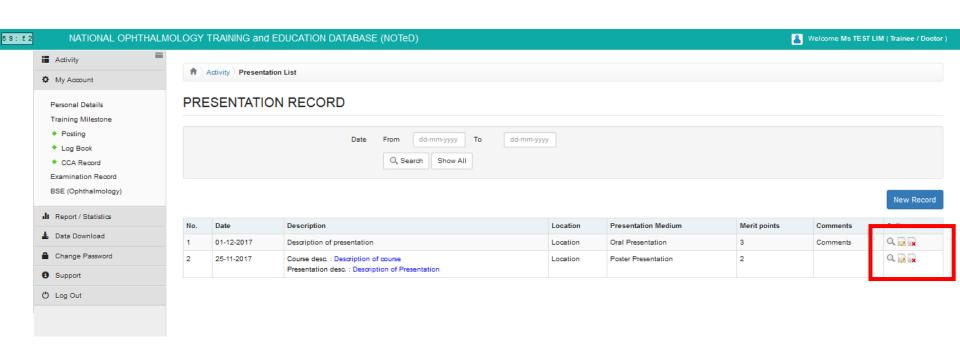

#### Presentation Record

■ Click Presentation Record
Records

to view/update/add your Presentation

#### Presentation Record

- If you've entered your presentation record via Course Attendance page, it will appear in the Presentation Record list
- Click New Record to add new Presentation record.

#### Presentation Record

■ Complete the Presentation Record form and click

| NATIONAL OPHTHALM                                         | OLOGY TRAINING and EDUCA                                                 | TION DATABASE (NOTeD)                                                              |                        | & Wela                                         | ome Ms TEST LIM ( Trainee / D |
|-----------------------------------------------------------|--------------------------------------------------------------------------|------------------------------------------------------------------------------------|------------------------|------------------------------------------------|-------------------------------|
| Activity  My Account                                      | igwedge igwedge igwedge Activity $igwedge$ Presentation List $igwedge$ P | resentation - New Record                                                           |                        |                                                |                               |
| Personal Details Training Milestone                       | Doctor Name<br>Programme                                                 | TEST LIM<br>Formal Training Program                                                | University<br>Category | University of Malaya<br>Master (Ophthalmology) |                               |
| <ul><li>Posting</li><li>Log Book</li></ul>                | PRESENTATION                                                             |                                                                                    |                        |                                                | New Red                       |
| CCA Record     Examination Record     BSE (Ophthalmology) | Posting :                                                                | Hospital Kuala Lumpur on 01-01-2012 to 31-12-2017 test on 01-11-2017 to 31-12-2017 |                        | •                                              |                               |
| Report / Statistics                                       | Date of presentation*:                                                   | 01-12-2017                                                                         |                        |                                                |                               |
| L Data Download                                           | Description of presentation $^{\star}$ :                                 | Description of presentation                                                        |                        |                                                |                               |
| Change Password                                           |                                                                          |                                                                                    |                        |                                                |                               |
| <b>9</b> Support                                          | Location :                                                               | Location                                                                           |                        |                                                |                               |
| Ů Log Out                                                 | Presentation Medium*:                                                    | Oral Presentation   OPOster Presentation                                           |                        |                                                |                               |
|                                                           | Merit points :                                                           | 2                                                                                  |                        |                                                |                               |
|                                                           | Comments :                                                               | Comments                                                                           |                        |                                                |                               |
|                                                           |                                                                          |                                                                                    | Save                   |                                                |                               |