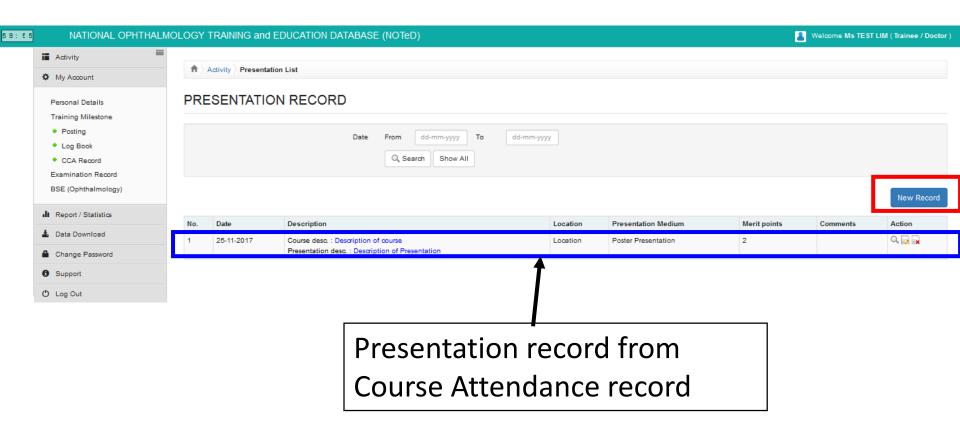

#### Presentation Record

- If you've entered your presentation record via Course Attendance page, it will appear in the Presentation Record list
- Click New Record to add new Presentation record.