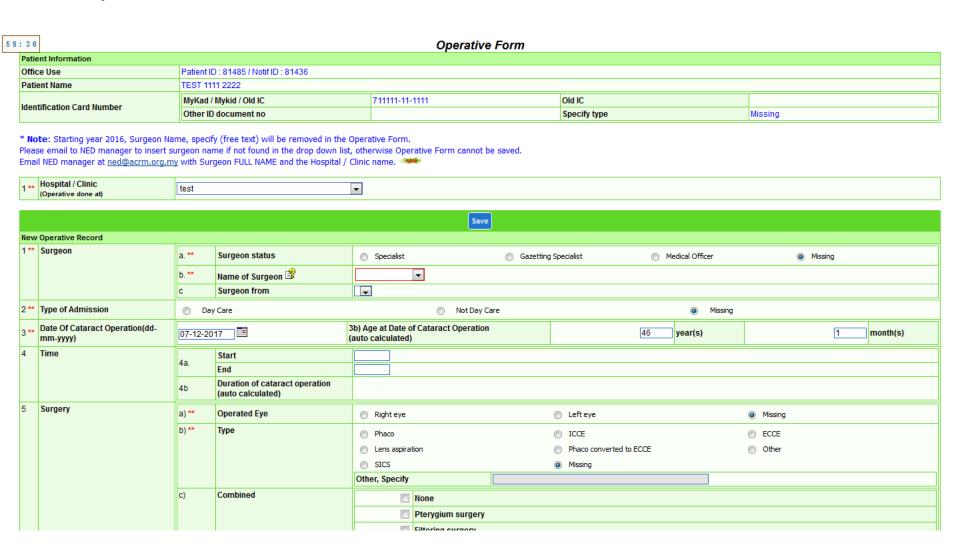

Outcome |  |
|        |                                                                                                                |                                |                    |                  | test                               |                                      |                                           |              | Q Ø 🗊 📆      | +                  |         |  |

■ If yes, click to continue editing the data (Pre Clerking / Operative / Outcome form). If the Operative and Outcome form has not been filled, click to add the record for the form and fill in accordingly.



■ If no, click

+ ADD NEW Preclerking Record

## Cataract Surgical – Pre Clerking Form

Complete the form and click Save



## Cataract Surgical – Operative Form

Complete the form and click Save



## Cataract Surgical – OutcomeForm

Complete the form and click Save



- At the icon in Dashboard page, the count refers to:
  - 1. 1st number refers to number of operative records tied to your current posting
  - 2. 2nd number refers to total number of records in NED where you are listed as surgeon in Operative Form



### Cataract Surgical Record — Observe / Assist

Click Cobserve / Assist)

to view/update/add Cataract Surgical Record which you have supervised / observed / assisted / emergency



### Cataract Surgical Record – Observe / Assist

■ Click New Record to add new cataract surgical record which you have supervised / observed / assisted / emergency



### Cataract Surgical Record – Observe / Assist

■ Complete the Cataract Surgical Record form and click



| tor Name<br>gramm