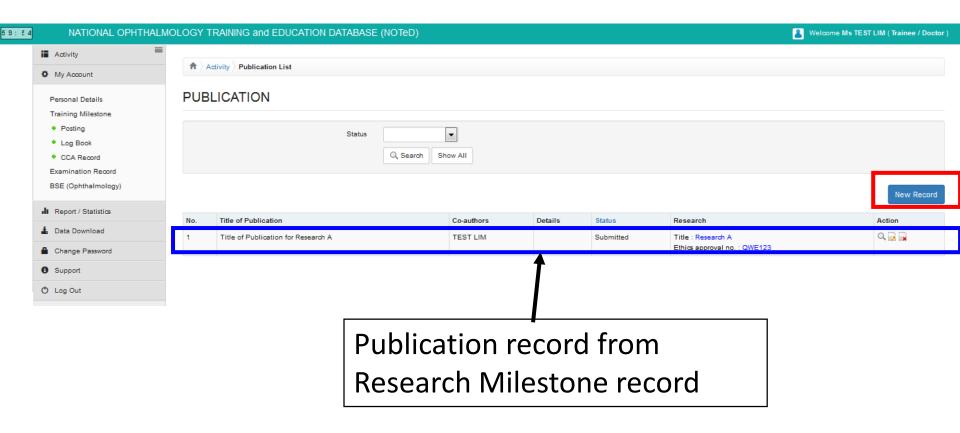

Click button to update existing record

Click

button to delete existing record

Click

button to view existing record

Click Publication Record
Records

to view/update/add your publication

- If you've entered your publication record via Research Milestone page, it will appear in the publication Record list
- Click New Record to add new publication record.

■ Complete the Publication Record form and click

| ♠ 〉Activity 〉Publication List 〉Pul | blication - New Record                                                     |   |                        |                                                |            |
|------------------------------------|----------------------------------------------------------------------------|---|------------------------|------------------------------------------------|------------|
| Doctor Name<br>Programme           | TEST LIM<br>Formal Training Program                                        |   | University<br>Category | University of Malaya<br>Master (Ophthalmology) |            |
| PUBLICATION                        |                                                                            |   |                        |                                                | New Record |
| Posting :                          | Hospital Kuala Lumpur on 01-01                                             |   |                        | ▼<br>▼                                         |            |
|                                    | test on 01-11-2017 to 31-12-2017                                           |   |                        |                                                | J          |
| Title of Publication*:             | Title of Publication Name of Jour<br>(Note: Name of Journal / Book / Newsp |   |                        |                                                | J          |
| Co-authors :                       |                                                                            |   |                        |                                                |            |
| Volume :                           |                                                                            |   | Issue :                |                                                |            |
| Page From :                        |                                                                            |   | Publication Year :     |                                                |            |
| Page To :                          |                                                                            |   | Publication Month :    | •                                              | ]          |
| DOI (Digital Object Identifier) :  |                                                                            |   |                        |                                                |            |
| Website link :                     |                                                                            |   |                        |                                                |            |
| Status*:                           | In Preparation                                                             |   |                        | •                                              | ]          |
| Remarks :                          |                                                                            |   |                        |                                                |            |
|                                    |                                                                            | S | ave                    |                                                |            |