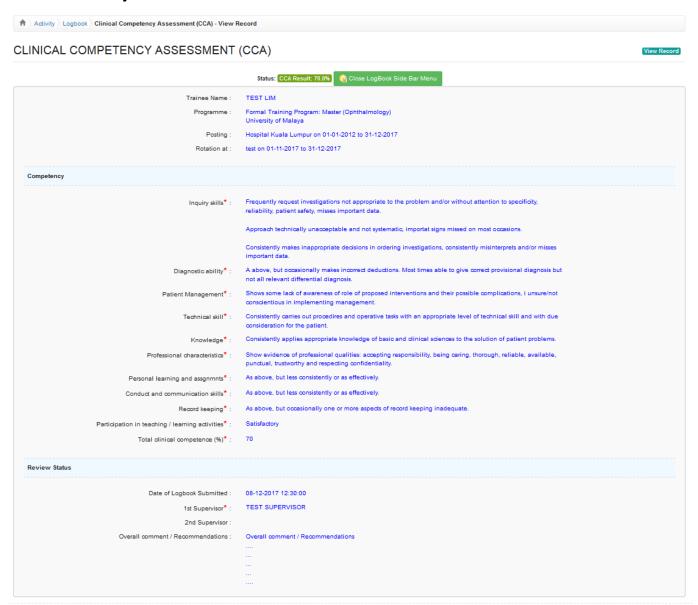

- The status of your CCA would change to Waiting CCA result form Supervisor(5)
- •An autoemail would be sent to your supervisor to remind him/her on your CCA submission

• After your supervisor has reviewed your logbook and provided clinical competency assessment result, you will be able to see it from the Dashboard. Click the result to view the details of assessment